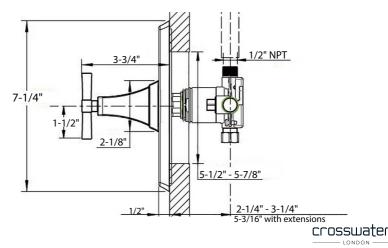

## **SPECIFICATIONS**

| Finish                  | Polished chrome       |
|-------------------------|-----------------------|
| Barcode                 | 5055806089327         |
| Number of water outlets | 1                     |
| Handle style            | Cross                 |
| Flow rate               | 3-5 GPM               |
| Inlet connection size   | 1/2" NPT              |
| Outlet connection size  | 1/2" NPT              |
| Rough-in depth minimum  | 2-7/8"                |
| Rough-in depth maximum  | 3-7/8"                |
| Extension kit           | 5T1C0319NT+5P0C0582NT |
| Installation type       | Concealed             |
| IAPMO                   | Yes                   |