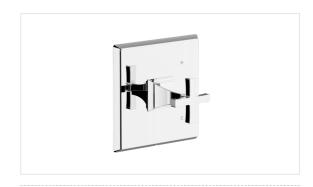

#### LEYDEN PRESSURE-BALANCE VALVE TRIM WITH CROSS HANDLE

Polished chrome 14X-15P-T-PC

## **FEATURES**

- Strong, polished, and with tapered details, the streamlined beauty of Leyden completes a sophisticated and powerful bathroom design
- Required rough features Kerox pressure-balance cartridge
- The pressure-balance cartridge senses and controls the ratio of hot water to cold and reacts to relative changes in either hot or cold water pressure to maintain balanced pressure.
- $\bullet \ \ \mathsf{Required} \ \mathsf{rough} \ \mathsf{(sold} \ \mathsf{separately)} \mathsf{:} \ \mathsf{PBS-RGH}$