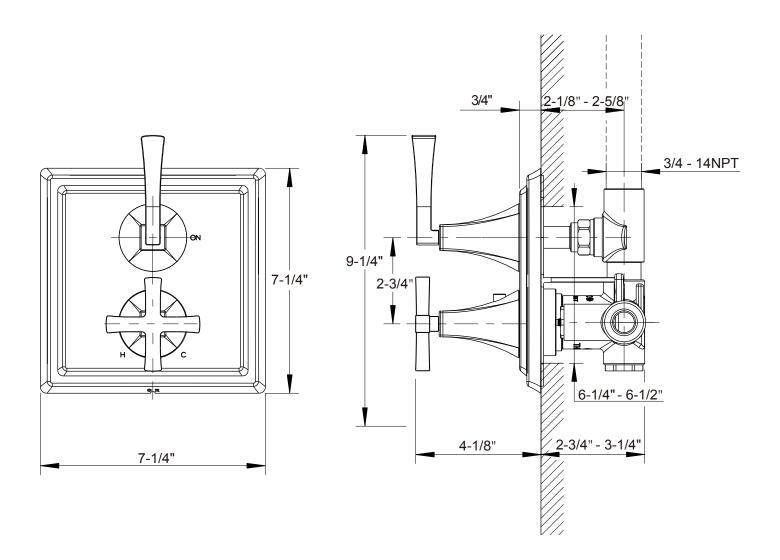

## **SPECIFICATIONS**

Number of water outlets

Inlet connection size

Outlet connection size

Rough-in depth minimum

Rough-in depth maximum

Finish

Barcode

Handle style

Flow rate

Limited lifetime. Commercial