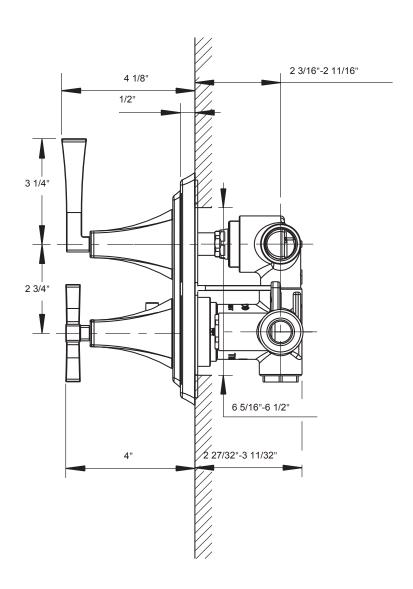

### **SPECIFICATIONS**

| Finish                  | Polished chrome                                                                                            |
|-------------------------|------------------------------------------------------------------------------------------------------------|
| Barcode                 | 5055806064126                                                                                              |
| Number of water outlets | 2                                                                                                          |
| Handle style            | Cross and lever                                                                                            |
| Flow rate               | 10-12 GPM                                                                                                  |
| Inlet connection size   | 3/4" NPT                                                                                                   |
| Outlet connection size  | 3/4" NPT                                                                                                   |
| Rough-in depth minimum  | 2-1/2"                                                                                                     |
| Rough-in depth maximum  | 3-5/16"                                                                                                    |
| Extension kit           | 9Q242000CP - Polished Chrome 9Q242000RN - Polished Nickel<br>9Q242000AP - Satin Nickel 9Q242000FO - Bronze |
| Installation type       | Concealed                                                                                                  |
| IAPMO                   | Yes                                                                                                        |