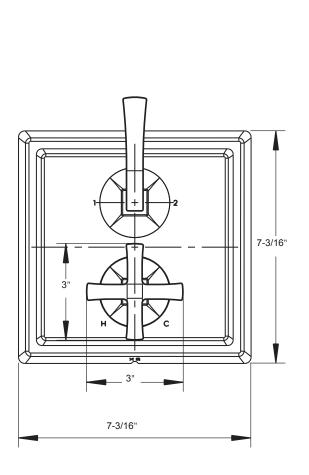

### **SPECIFICATIONS**

| Finish                  | Polished chrome                                                                                            |
|-------------------------|------------------------------------------------------------------------------------------------------------|
| Barcode                 | 5055806064126                                                                                              |
| Number of water outlets | 2                                                                                                          |
| Handle style            | Cross and lever                                                                                            |
| Flow rate               | 10-12 GPM                                                                                                  |
| Inlet connection size   | 3/4" NPT                                                                                                   |
| Outlet connection size  | 3/4" NPT                                                                                                   |
| Rough-in depth minimum  | 2-1/2"                                                                                                     |
| Rough-in depth maximum  | 3-5/16"                                                                                                    |
| Extension kit           | 9Q242000CP - Polished Chrome 9Q242000RN - Polished Nickel<br>9Q242000AP - Satin Nickel 9Q242000FO - Bronze |
| Installation type       | Concealed                                                                                                  |
| IAPMO                   | Yes                                                                                                        |