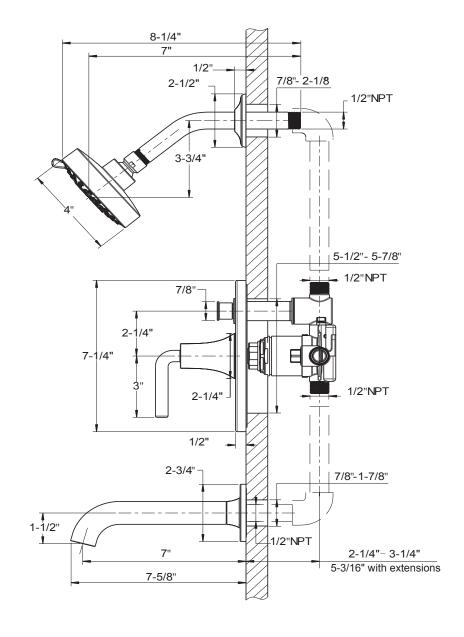

## **SPECIFICATIONS**

| Finish                  | Polished chrome       |
|-------------------------|-----------------------|
| Number of water outlets | 2                     |
| Handle style            | Lever                 |
| Flow rate               | 3-5 GPM               |
| Inlet connection size   | 1/2" NPT              |
| Outlet connection size  | 1/2"NPT               |
| Rough-in depth minimum  | 2-7/8"                |
| Rough-in depth maximum  | 3-7/8"                |
| Extension kit           | 5T1C0319NT+5P0C0582NT |
| Installation type       | Concealed             |
| IAPMO                   | Yes                   |
| Shower head flow rate   | 1.75 GPM              |