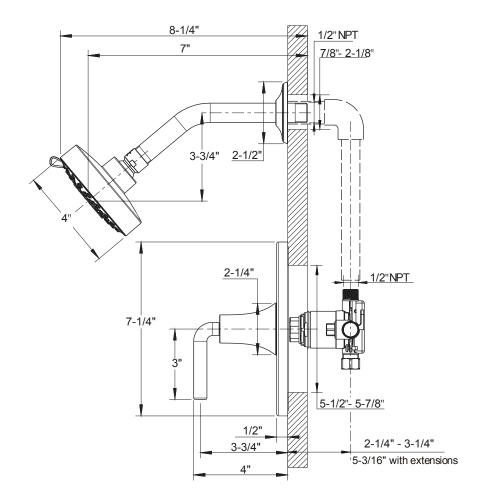

| Finish                  | Polished chrome       |
|-------------------------|-----------------------|
| Number of water outlets | 1                     |
| Handle style            | Lever                 |
| Flow rate               | 3-5 GPM               |
| Inlet connection size   | 1/2" NPT              |
| Outlet connection size  | 1/2" NPT              |
| Rough-in depth minimum  | 2-7/8"                |
| Rough-in depth maximum  | 3-7/8"                |
| Extension kit           | 5T1C0319NT+5P0C0582NT |
| Installation type       | Concealed             |
| IAPMO                   | Yes                   |
| Shower head flow rate   | 1.75 GPM              |