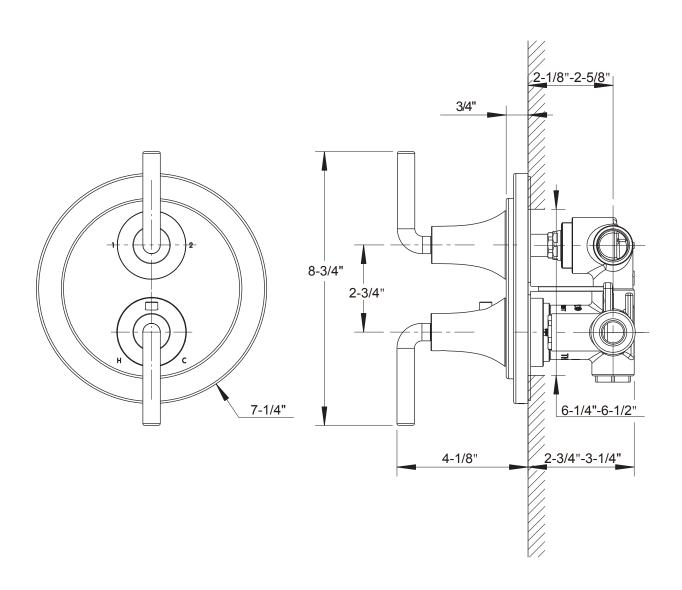

## TAOS DUAL-CONTROL THERMOSTATIC VALVE TRIM WITH VOLUME CONTROL AND DIVERTER

Polished Chrome 17-20-T-PC

## **FEATURES**

- Inspired by the mid-century modern classic, Eero Saarinen's Tulip table, Taos embodies elegance in its simple, clean lines. With arching, structural curves and reflected light, Taos takes center stage.
- Single integrated volume control/diverter for 2 water outlets
- · Required rough features Vernet thermostatic cartridge
- The thermostatic valve senses and controls the actual water temperature and blends hot water with cold water to ensure constant, safe temperatures, preventing scalding.
- Required rough (sold separately): TH2-RGH