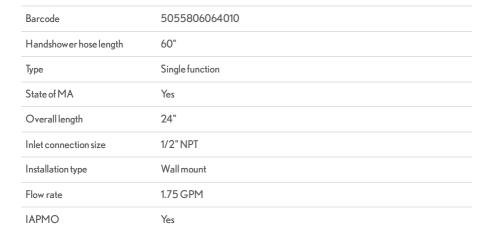

## **FEATURES**

- Inspired by the mid-century modern classic, Eero Saarinen's Tulip table, Taos embodies elegance in its simple, clean lines. With arching, structural curves and reflected light, Taos takes center stage.
- Set includes handshower, hose, slide rail and wall outlet
- · Single-function spray
- EasyClean anti-limescale nozzles
- 60" decorative metal hose
- Handshower includes vacuum breaker and flow restrictor
- 24" adjustable bar with bracket