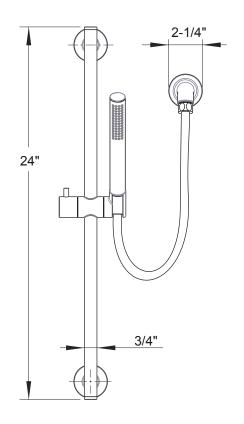

## **FEATURES**

- Inspired by the mid-century modern classic, Eero Saarinen's Tulip table, Taos embodies elegance in its simple, clean lines. With arching, structural curves and reflected light, Taos takes center stage.
- Set includes handshower, hose, slide rail and wall outlet
- · Single-function spray
- EasyClean anti-limescale nozzles
- 60" decorative metal hose
- Handshower includes vacuum breaker and flow restrictor
- 24" adjustable bar with bracket