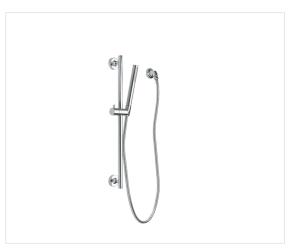

## TAOS HANDSHOWER RAIL SET

Polished Chrome 17-30-PC

## **FEATURES**

- Inspired by the mid-century modern classic, Eero Saarinen's Tulip table, Taos embodies elegance in its simple, clean lines. With arching, structural curves and reflected light, Taos takes center stage.
- Set includes handshower, hose, slide rail and wall outlet
- · Single-function spray
- EasyClean anti-limescale nozzles
- 60" decorative metal hose
- Handshower includes vacuum breaker and flow restrictor
- 24" adjustable bar with bracket