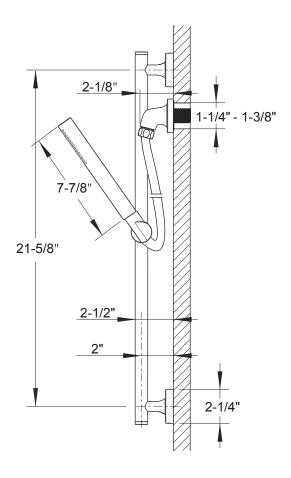

## **FEATURES**

- Inspired by the mid-century modern classic, Eero Saarinen's Tulip table, Taos embodies elegance in its simple, clean lines. With arching, structural curves and reflected light, Taos takes center stage.
- Set includes handshower, hose, slide rail and wall outlet
- · Single-function spray
- EasyClean anti-limescale nozzles
- 60" decorative metal hose
- Handshower includes vacuum breaker and flow restrictor
- 24" adjustable bar with bracket