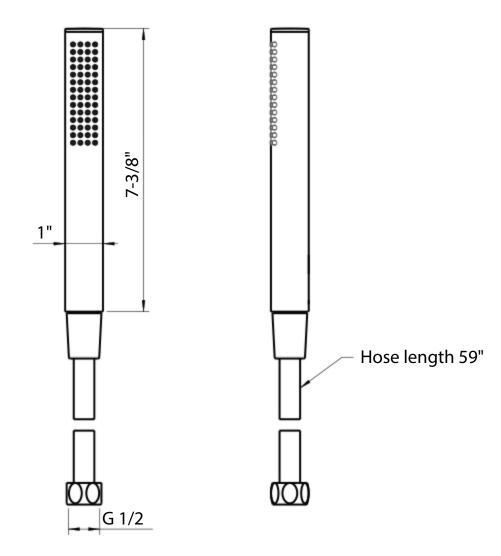

# **FEATURES**

- Inspired by the mid-century modern classic, Eero Saarinen's Tulip table, Taos embodies elegance in its simple, clean lines. With arching, structural curves and reflected light, Taos takes center stage.
- Set includes handshower and hose
- · Single-function spray
- EasyClean anti-limescale nozzles
- 60" decorative metal hose
- Handshower includes vacuum breaker and flow restrictor

# **SPECIFICATIONS**

| Finish                 | Polished chrome                                                                                                                                                  |
|------------------------|------------------------------------------------------------------------------------------------------------------------------------------------------------------|
| Barcode                | 0                                                                                                                                                                |
| Handshower hose length | 60"                                                                                                                                                              |
| Flow rate              | 2.5 GPM                                                                                                                                                          |
| Face size              | 2-3/4" x 3/4"                                                                                                                                                    |
| Notes                  | Due to water restriction laws, this product may not be eligible for purchase in your area. Please check with your plumbing professional for further information. |