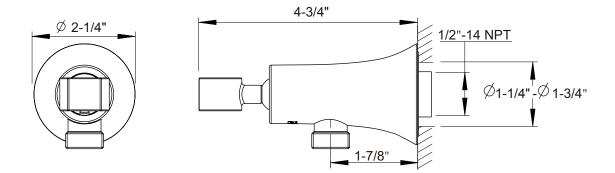

# SPECIFICATIONS

| Finish                | Polished chrome |
|-----------------------|-----------------|
| Barcode               | 5055806073616   |
| Inlet connection size | 1/2" NPT        |
| Installation type     | Wallmount       |
| IAPMO                 | Yes             |

# Taos Wall Bracket with Outlet 17-35