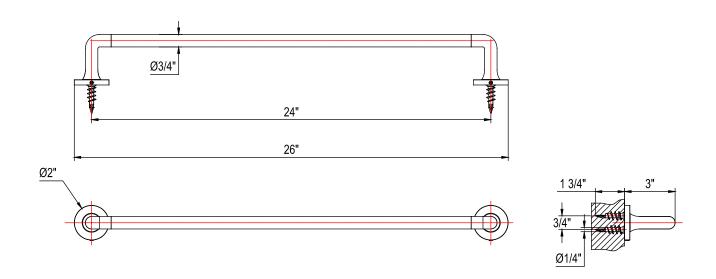

# **SPECIFICATIONS**

| Finish            | Polished chrome   |
|-------------------|-------------------|
| Barcode           | 816431014208      |
| Flange diameter   | 2"                |
| Width             | 26"               |
| Projection        | 3"                |
| Туре              | Towel holder      |
| Installation type | Wall mount        |
| Note:             | Bar cannot be cut |