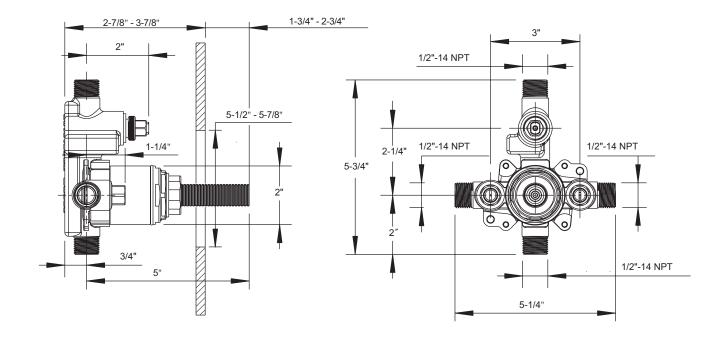

## **SPECIFICATIONS**

| Barcode                 | 5055806073975           |
|-------------------------|-------------------------|
| Number of water outlets | 2                       |
| Flow rate               | 3-5 GPM                 |
| Inlet connection size   | 1/2" NPT                |
| Outlet connection size  | 1/2" NPT                |
| Rough-in depth minimum  | 2-7/8"                  |
| Rough-in depth maximum  | 3-7/8"                  |
| Extension kit           | 5T1C0319NT + 5P0C0582NT |
| Installation type       | Concealed               |
| IAPMO                   | Yes                     |
| State of MA             | Yes                     |