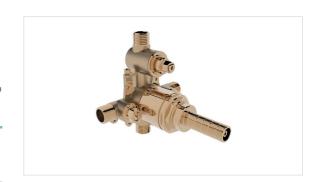

## PRESSURE-BALANCE VALVE WITH DIVERTER ROUGH

Pressure-balance Valve with Diverter Rough

PBTS-RGH

## **FEATURES**

- · Solid brass construction
- Kerox pressure-balance cartridge
- The pressure-balance cartridge senses and controls the ratio of hot water to cold and reacts to relative changes in either hot or cold water pressure to maintain balanced pressure.