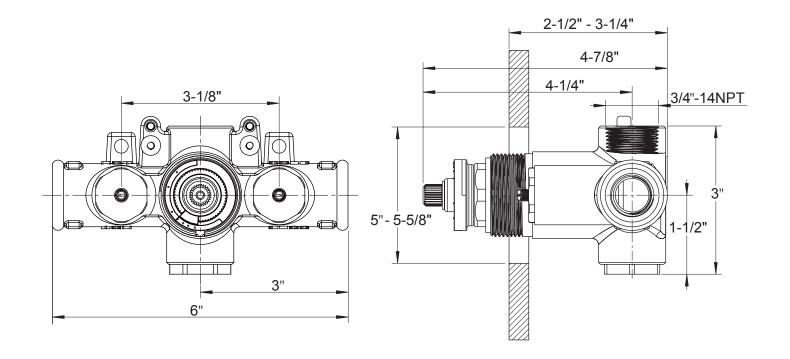

## 3/4" THERMOSTATIC VALVE ROUGH

3/4"Thermostatic Valve Rough
TH-RGH

## **FEATURES**

- · Solid brass construction
- Temperature control only; volume control(s) sold separately
- Vernet thermostatic cartridge
- The thermostatic valve senses and controls the actual water temperature and blends hot water with cold water to ensure constant, safe temperatures, preventing scalding.

## **SPECIFICATIONS**

| Barcode                 | 5055806074002                                                                                                  |
|-------------------------|----------------------------------------------------------------------------------------------------------------|
| Number of water outlets | 0                                                                                                              |
| Flow rate               | 10-12 GPM                                                                                                      |
| Inlet connection size   | 3/4" NPT                                                                                                       |
| Outlet connection size  | 3/4" NPT                                                                                                       |
| Rough-in depth minimum  | 2-1/2"                                                                                                         |
| Extension kit           | 9Q1172CP-PC - Polished Chrome 9Q1172RN-PN - Polished Nickel<br>9Q1172AP-SN - Satin Nickel 9Q1172FO-BZ - Bronze |
| Installation type       | Concealed                                                                                                      |
| Rough-in depth maximum  | 3-1/4"                                                                                                         |
| IAPMO                   | Yes                                                                                                            |
|                         |                                                                                                                |