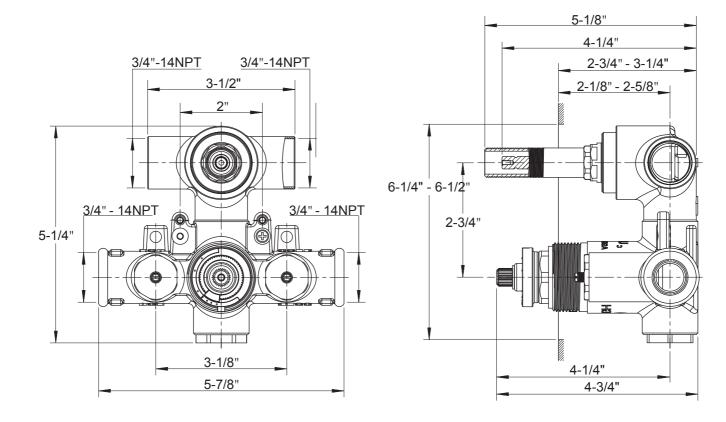

## **SPECIFICATIONS**

| Barcode                 | 5055806073999                                                                                           |
|-------------------------|---------------------------------------------------------------------------------------------------------|
| Number of water outlets | 2                                                                                                       |
| Flow rate               | 10-12 GPM                                                                                               |
| Inlet connection size   | 3/4" NPT                                                                                                |
| Outlet connection size  | 3/4" NPT                                                                                                |
| Extension kit           | 9Q242000CP - Polished Chrome 9Q242000RN - Polished Nickel 9Q242000AP - Satin Nickel 9Q242000FO - Bronze |
| Installation type       | Concealed                                                                                               |
| Rough-in depth maximum  | 3-1/4"                                                                                                  |
| Rough-in depth minimum  | 2-3/4"                                                                                                  |
| IAPMO                   | Yes                                                                                                     |
| State of MA             | Yes                                                                                                     |