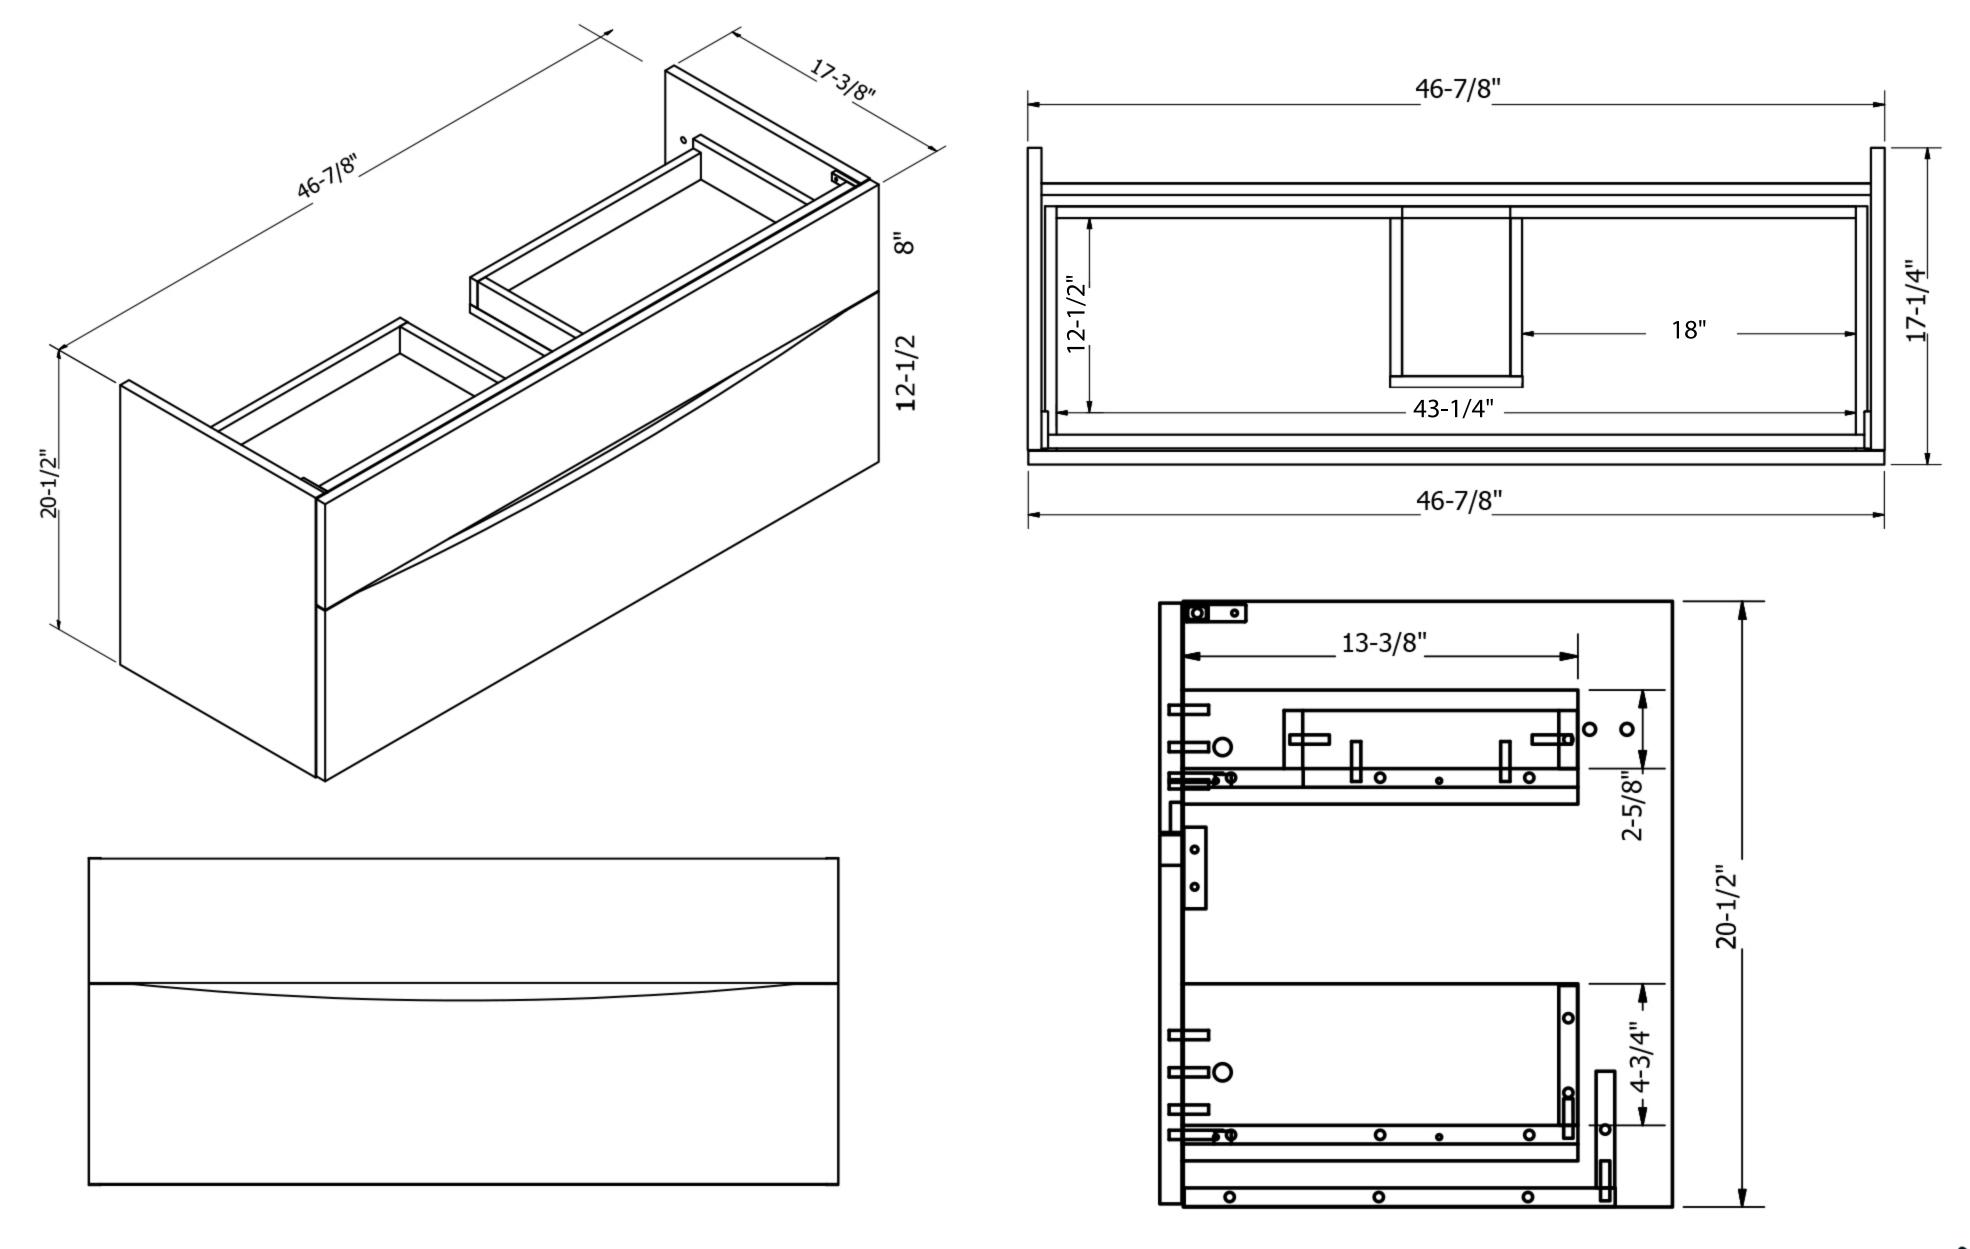

### MPRO 48" VANITY ONLY - PHASE OUT

MPRO48" American Walnut Vanity

US-PRO48DAW+

# **SPECIFICATIONS**

| Vanity size  | 46-7/8" W x 17-3/8" D x 20-1/2" H                                                                                    |  |
|--------------|----------------------------------------------------------------------------------------------------------------------|--|
| IAPMO        | Yes                                                                                                                  |  |
| State of MA  | Yes                                                                                                                  |  |
| Construction | Carb-compliant MDF with lacquer finish (White Gloss), melamine finish (Driftwood) or veneer finish (American Walnut) |  |