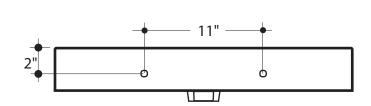

## **FEATURES**

- MPRO combines iconic definition with versatile style and superb functionality
- Made of fine fireclay
- Available with three faucet holes
- Size: 27-1/2" W x 17-3/4" D x 4" H

✓ Limited lifetime. Commercial

## **SPECIFICATIONS**

| Number of faucet holes | 3             |
|------------------------|---------------|
| Barcode                | 5055806088207 |
| Material               | Fireclay      |
| Width                  | 27-1/2"       |
| Depth                  | 17-3/4"       |
| Inside bowl dimensions | 23-1/2" x 13" |
| Overflow               | Yes           |
| Net weight             | 36.5 lbs      |