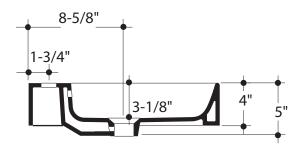

## **FEATURES**

- MPRO combines iconic definition with versatile style and superb functionality
- Made of fine fireclay
- Available with three faucet holes
- Size: 27-1/2" W x 17-3/4" D x 4" H

✓ Limited lifetime. Commercial

## **SPECIFICATIONS**

| Number of faucet holes | 3             |
|------------------------|---------------|
| Barcode                | 5055806088207 |
| Material               | Fireclay      |
| Width                  | 27-1/2"       |
| Depth                  | 17-3/4"       |
| Inside bowl dimensions | 23-1/2" x 13" |
| Overflow               | Yes           |
| Net weight             | 36.5 lbs      |