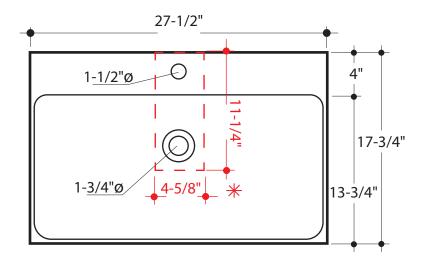

## **FEATURES**

- MPRO combines iconic definition with versatile style and superb functionality
- Made of fine fireclay
- Available with three faucet holes
- Size: 27-1/2" W x 17-3/4" D x 4" H

✓ Limited lifetime. Commercial

## **SPECIFICATIONS**

| Number of faucet holes | 3             |
|------------------------|---------------|
| Barcode                | 5055806088207 |
| Material               | Fireclay      |
| Width                  | 27-1/2"       |
| Depth                  | 17-3/4"       |
| Inside bowl dimensions | 23-1/2" x 13" |
| Overflow               | Yes           |
| Net weight             | 36.5 lbs      |