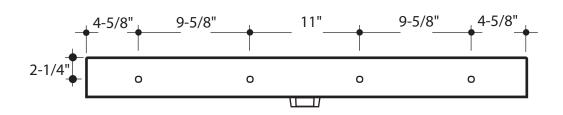

## MPRO 39" BASIN - PHASE OUT

3 faucet holes US-PRO393

## **SPECIFICATIONS**

| Number of faucet holes | 3             |
|------------------------|---------------|
| Barcode                | 5055806088177 |
| Material               | Fireclay      |
| Width                  | 39-3/8"       |
| Depth                  | 17-3/4"       |
| Inside bowl dimensions | 20-3/4" x 13" |
| Overflow               | Yes           |
| Netweight              | 55.5 lbs      |