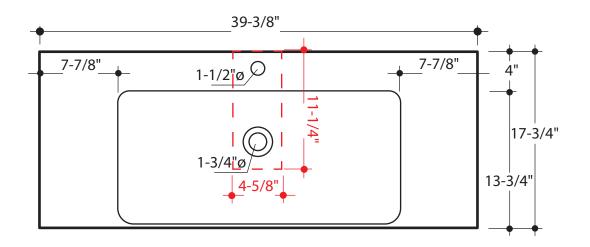

## **FEATURES**

- MPRO combines iconic definition with versatile style and superb functionality
- Made of fine fireclay
- Available with three faucet holes
- Size: 39-3/8" W x 17-3/4" D x 4" H

Limited lifetime. Commercial

## **SPECIFICATIONS**

| Number of faucet holes | 3             |
|------------------------|---------------|
| Barcode                | 5055806088177 |
| Material               | Fireclay      |
| Width                  | 39-3/8"       |
| Depth                  | 17-3/4"       |
| Inside bowl dimensions | 20-3/4" x 13" |
| Overflow               | Yes           |
| Netweight              | 55.5 lbs      |