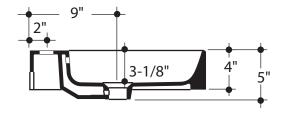

## **FEATURES**

- MPRO combines iconic definition with versatile style and superb functionality
- Made of fine fireclay
- Available with three faucet holes
- Size: 39-3/8" W x 17-3/4" D x 4" H

Limited lifetime. Commercial

## **SPECIFICATIONS**

| Number of faucet holes | 3             |
|------------------------|---------------|
| Barcode                | 5055806088177 |
| Material               | Fireclay      |
| Width                  | 39-3/8"       |
| Depth                  | 17-3/4"       |
| Inside bowl dimensions | 20-3/4" x 13" |
| Overflow               | Yes           |
| Netweight              | 55.5 lbs      |