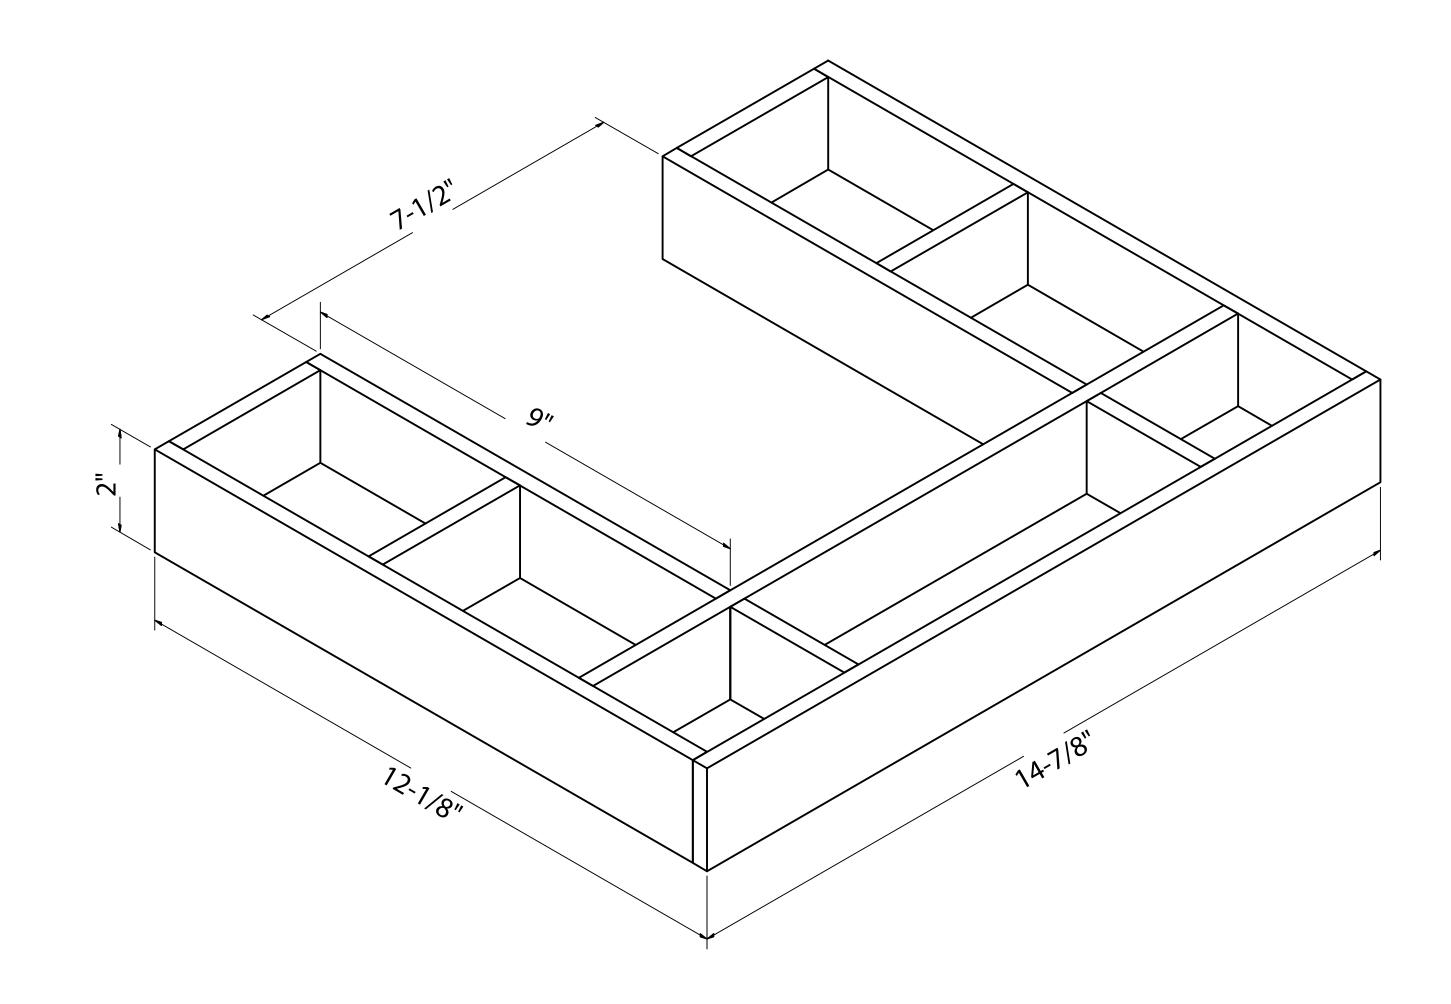

#### **FEATURES**

- Organizer with seven compartments for the MPRO vanity top drawer
- This organizer is included with all MPRO vanities as standard
- Solid beech construction finished in anthracite color to complement the drawer interior
- Dovetail joints for durability
- Size: 14-7/8" W x 12-1/8" D x 2" H