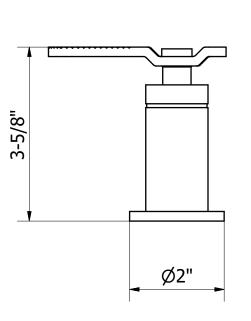

# **FEATURES**

- Inspired by iconic industrial forms, Union sets a new standard for contemporary style
- Solid brass construction with fine knurled detail
- Fluhs quarter-turn ceramic disc cartridges
- Push drain assembly included