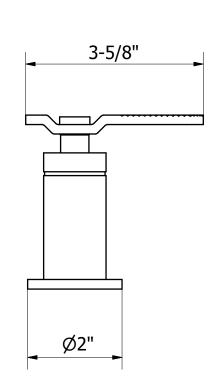

# **FEATURES**

- Inspired by iconic industrial forms, Union sets a new standard for contemporary style
- Solid brass construction with fine knurled detail
- Fluhs quarter-turn ceramic disc cartridges
- Push drain assembly included

### **SPECIFICATIONS**

| Barcode                       | 810066364530            |
|-------------------------------|-------------------------|
| Spoutreach                    | 6-1/4"                  |
| Spoutswivel                   | No                      |
| Handle style                  | Lever                   |
| Drain type                    | Push                    |
| Installation type             | Deck mount              |
| Flow rate                     | 1.2 GPM                 |
| Weighted average lead content | Complies with .25% WALC |
| IAPMO                         | Yes                     |