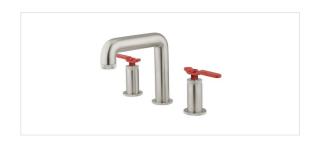

# UNION WIDESPREAD BASIN FAUCET WITH RED LEVER HANDLES - PHASE OUT

Brushed Nickel US-UN135DPBN\_RLV

# **FEATURES**

- Inspired by iconic industrial forms, Union sets a new standard for contemporary style
- Solid brass construction with fine knurled detail
- Fluhs quarter-turn ceramic disc cartridges
- Push drain assembly included