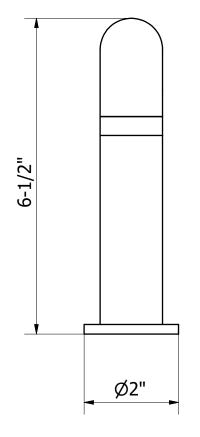

# **FEATURES**

- Inspired by iconic industrial forms, Union sets a new standard for contemporary style
- Solid brass construction with fine knurled detail
- Fluhs quarter-turn ceramic disc cartridges
- Push drain assembly included