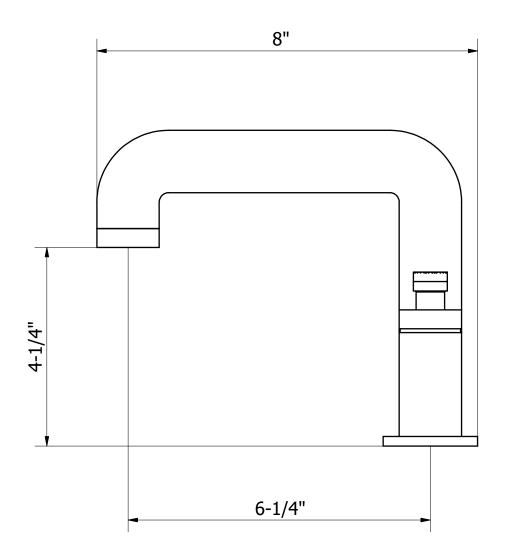

### **SPECIFICATIONS**

| Barcode                       | 810066364530            |
|-------------------------------|-------------------------|
| Spoutreach                    | 6-1/4"                  |
| Spoutswivel                   | No                      |
| Handle style                  | Lever                   |
| Drain type                    | Push                    |
| Installation type             | Deck mount              |
| Flow rate                     | 1.2 GPM                 |
| Weighted average lead content | Complies with .25% WALC |
| IAPMO                         | Yes                     |