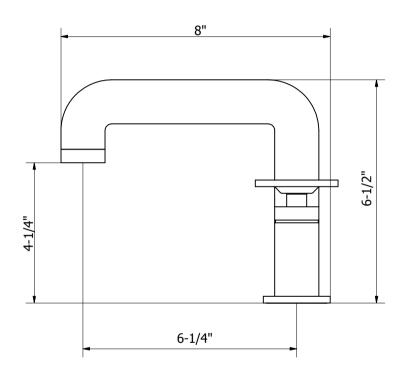

### **SPECIFICATIONS**

| Barcode                       | 5055806081352           |
|-------------------------------|-------------------------|
| Spoutreach                    | 6-1/4"                  |
| Spout swivel                  | No                      |
| Handle style                  | Round                   |
| Drain type                    | Push                    |
| Installation type             | Deck mount              |
| Flow rate                     | 1.2 GPM                 |
| Weighted average lead content | Complies with .25% WALC |
| IAPMO                         | Yes                     |