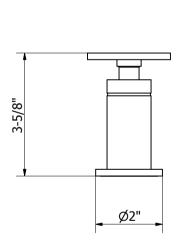

### **SPECIFICATIONS**

| Barcode                       | 5055806081352           |
|-------------------------------|-------------------------|
| Spoutreach                    | 6-1/4"                  |
| Spout swivel                  | No                      |
| Handle style                  | Round                   |
| Drain type                    | Push                    |
| Installation type             | Deck mount              |
| Flow rate                     | 1.2 GPM                 |
| Weighted average lead content | Complies with .25% WALC |
| IAPMO                         | Yes                     |