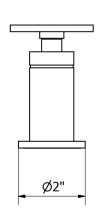

### **SPECIFICATIONS**

| Barcode                       | 5055806081352           |
|-------------------------------|-------------------------|
| Spoutreach                    | 6-1/4"                  |
| Spout swivel                  | No                      |
| Handle style                  | Round                   |
| Drain type                    | Push                    |
| Installation type             | Deck mount              |
| Flow rate                     | 1.2 GPM                 |
| Weighted average lead content | Complies with .25% WALC |
| IAPMO                         | Yes                     |