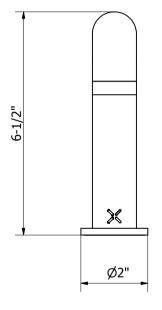

### **SPECIFICATIONS**

| Barcode                       | 5055806081352           |
|-------------------------------|-------------------------|
| Spoutreach                    | 6-1/4"                  |
| Spout swivel                  | No                      |
| Handle style                  | Round                   |
| Drain type                    | Push                    |
| Installation type             | Deck mount              |
| Flow rate                     | 1.2 GPM                 |
| Weighted average lead content | Complies with .25% WALC |
| IAPMO                         | Yes                     |