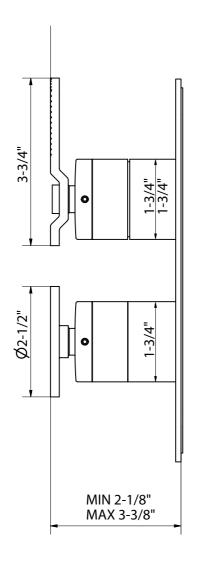

### **SPECIFICATIONS**

| Barcode                 | 5055806082137   |
|-------------------------|-----------------|
| Number of water outlets | 1or 2           |
| Handle style            | Round and lever |
| Flow rate               | 12 GPM          |
| Inlet connection        | 3/4"NPT         |
| Outlet connection size  | 3/4" NPT        |
| Installation type       | Concealed       |