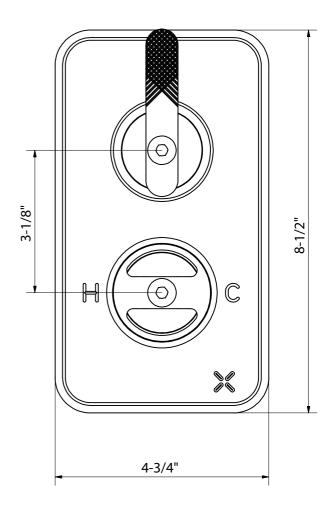

### **SPECIFICATIONS**

| Barcode                 | 5055806082137   |
|-------------------------|-----------------|
| Number of water outlets | 1or 2           |
| Handle style            | Round and lever |
| Flow rate               | 12 GPM          |
| Inlet connection        | 3/4"NPT         |
| Outlet connection size  | 3/4" NPT        |
| Installation type       | Concealed       |