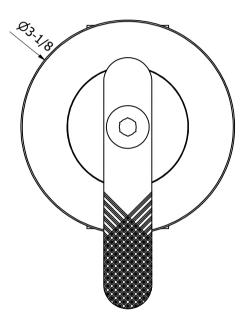

## **SPECIFICATIONS**

| Barcode                | 5055806092440                                       |
|------------------------|-----------------------------------------------------|
| Handle style           | Lever                                               |
| Inlet connection       | 1/2" or 3/4" NPT                                    |
| Outlet connection size | 1/2" or 3/4" NPT                                    |
| Rough-in depth minimum | VC-RGH - 2-7/8", DIV-RGH - 2-1/2", 3DV-RGH - 2-3/8" |
| Extension kit          | 5T1C0319NT+5P0C0582NT                               |
| Installation type      | Concealed                                           |
| Rough-in depth maximum | VC-RGH - 3-5/8", DIV-RGH - 3-1/4", 3DV-RGH - 3-1/8" |