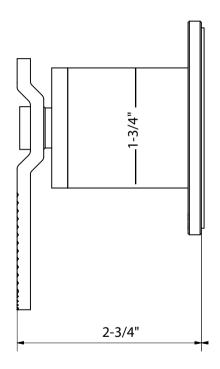

## **SPECIFICATIONS**

| Barcode                | 5055806092440                                       |
|------------------------|-----------------------------------------------------|
| Handle style           | Lever                                               |
| Inlet connection       | 1/2" or 3/4" NPT                                    |
| Outlet connection size | 1/2" or 3/4" NPT                                    |
| Rough-in depth minimum | VC-RGH - 2-7/8", DIV-RGH - 2-1/2", 3DV-RGH - 2-3/8" |
| Extension kit          | 5T1C0319NT+5P0C0582NT                               |
| Installation type      | Concealed                                           |
| Rough-in depth maximum | VC-RGH - 3-5/8", DIV-RGH - 3-1/4", 3DV-RGH - 3-1/8" |