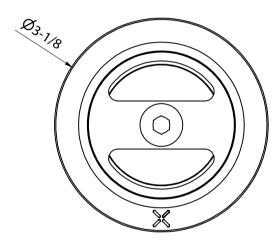

### **SPECIFICATIONS**

| Barcode                | 5055806092501                                       |
|------------------------|-----------------------------------------------------|
| Handle style           | Round                                               |
| Inlet connection       | 1/2" or 3/4" NPT                                    |
| Outlet connection size | 1/2" or 3/4" NPT                                    |
| Rough-in depth minimum | VC-RGH - 2-7/8", DIV-RGH - 2-1/2", 3DV-RGH - 2-3/8" |
| Rough-in depth maximum | 2-13/16"                                            |
| Extension kit          | 5T1C0319NT+5P0C0582NT                               |
| Installation type      | Concealed                                           |