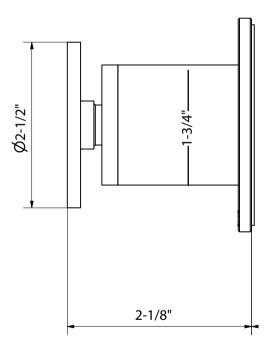

### **SPECIFICATIONS**

| Barcode                | 5055806092501                                       |
|------------------------|-----------------------------------------------------|
| Handle style           | Round                                               |
| Inlet connection       | 1/2" or 3/4" NPT                                    |
| Outlet connection size | 1/2" or 3/4" NPT                                    |
| Rough-in depth minimum | VC-RGH - 2-7/8", DIV-RGH - 2-1/2", 3DV-RGH - 2-3/8" |
| Rough-in depth maximum | 2-13/16"                                            |
| Extension kit          | 5T1C0319NT+5P0C0582NT                               |
| Installation type      | Concealed                                           |