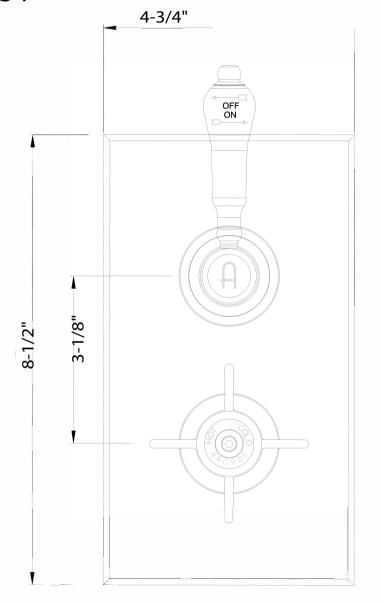

## ARCADE 1000 THERMOSTATIC VALVE TRIM WITH SINGLE INTEGRATED VOLUME CONTROL AND BLACK LEVER HANDLE

Polished Chrome US-ARCV34C\_BLV

## **FEATURES**

- THIS PRODUCT IS CURRENTLY NOT AVAILABLE.
- Drawing on Belle Epoque styling, Arcade speaks to strong form and graceful lines to tell a story of refined elegance
- Single integrated volume control for 1 water outlet
- · Required rough features Vernet thermostatic cartridge
- The thermostatic valve senses and controls the actual water temperature and blends hot water with cold water to ensure constant, safe temperatures, preventing scalding.
- Required rough sold separately: US-WLBP1000R