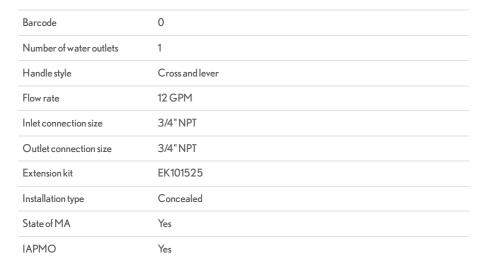

## ARCADE 1000 THERMOSTATIC VALVE TRIM WITH SINGLE INTEGRATED VOLUME CONTROL AND BLACK LEVER HANDLE

Polished Chrome US-ARCV34C\_BLV

## **FEATURES**

- THIS PRODUCT IS CURRENTLY NOT AVAILABLE.
- Drawing on Belle Epoque styling, Arcade speaks to strong form and graceful lines to tell a story of refined elegance
- Single integrated volume control for 1 water outlet
- · Required rough features Vernet thermostatic cartridge
- The thermostatic valve senses and controls the actual water temperature and blends hot water with cold water to ensure constant, safe temperatures, preventing scalding.
- Required rough sold separately: US-WLBP1000R