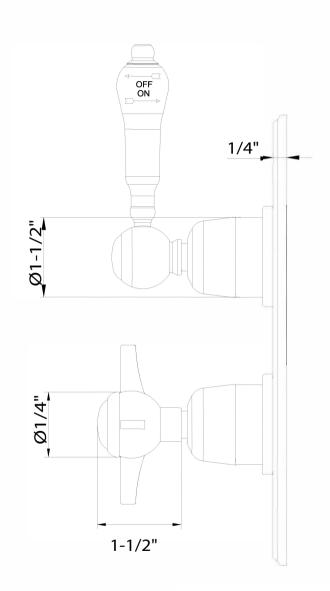

## ARCADE 1000 THERMOSTATIC VALVE TRIM WITH SINGLE INTEGRATED VOLUME CONTROL AND BLACK LEVER HANDLE

Polished Chrome US-ARCV34C\_BLV

## **FEATURES**

- THIS PRODUCT IS CURRENTLY NOT AVAILABLE.
- Drawing on Belle Epoque styling, Arcade speaks to strong form and graceful lines to tell a story of refined elegance
- Single integrated volume control for 1 water outlet
- · Required rough features Vernet thermostatic cartridge
- The thermostatic valve senses and controls the actual water temperature and blends hot water with cold water to ensure constant, safe temperatures, preventing scalding.
- Required rough sold separately: US-WLBP1000R