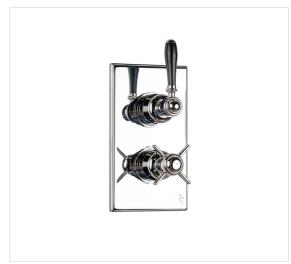

## ARCADE 1000 THERMOSTATIC VALVE TRIM WITH SINGLE INTEGRATED VOLUME CONTROL AND BLACK LEVER HANDLE

Polished Chrome US-ARCV34C\_BLV

## **FEATURES**

- THIS PRODUCT IS CURRENTLY NOT AVAILABLE.
- Drawing on Belle Epoque styling, Arcade speaks to strong form and graceful lines to tell a story of refined elegance
- Single integrated volume control for 1 water outlet
- · Required rough features Vernet thermostatic cartridge
- The thermostatic valve senses and controls the actual water temperature and blends hot water with cold water to ensure constant, safe temperatures, preventing scalding.
- Required rough sold separately: US-WLBP1000R