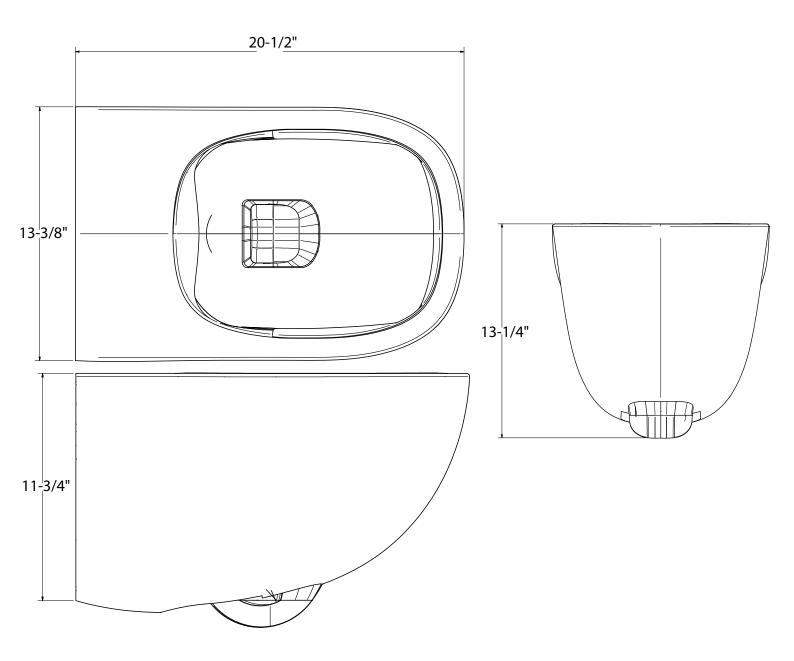

## **SPECIFICATIONS**

| Barcode                    | 0                       |
|----------------------------|-------------------------|
| Length                     | 20-1/2"                 |
| Width                      | 13-3/8"                 |
| Height                     | 13-3/4"                 |
| Trapway type               | Concealed, fully glazed |
| Required (sold separately) | US-WI6106W              |
| Material                   | Vitreous china          |