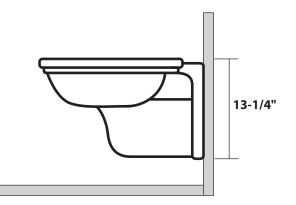

## SPECIFICATIONS

| Barcode                    | 0                       |
|----------------------------|-------------------------|
| Length                     | 21-5/8"                 |
| Width                      | 14-1/2"                 |
| Height                     | 13-1/4"                 |
| Trapwaytype                | Concealed, fully glazed |
| Material                   | Vitreous china          |
| Required (sold separately) | US-WF6105W              |