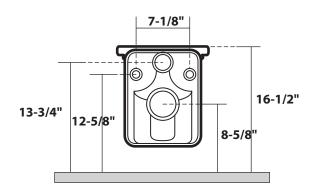

## **FEATURES**

• A modern interpretation of Art Deco excellence, Waldorf blends geometric intricacy with softened lines for a striking profile

- Fully glazed trapway
- Designed to be used with an in-wall carrier system (not supplied by Crosswater London)
- SoftClose seat sold separately (US-WF6105W)