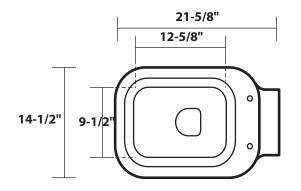

## SPECIFICATIONS

| Barcode                    | 0                       |
|----------------------------|-------------------------|
| Length                     | 21-5/8"                 |
| Width                      | 14-1/2"                 |
| Height                     | 13-1/4"                 |
| Trapwaytype                | Concealed, fully glazed |
| Material                   | Vitreous china          |
| Required (sold separately) | US-WF6105W              |