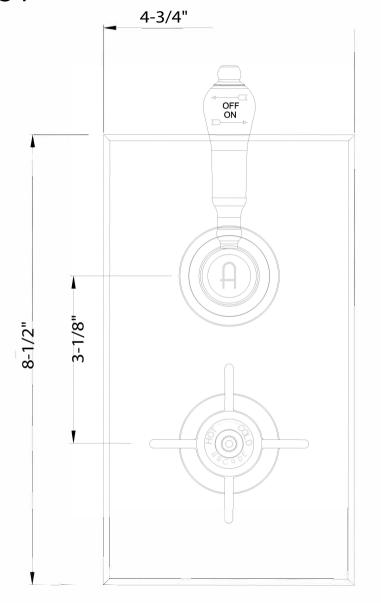

## ARCADE 1000 THERMOSTATIC VALVE TRIM WITH SINGLE INTEGRATED VOLUME CONTROL AND METAL LEVER HANDLE

Polished Chrome US-ARCV34\_CLV

## **FEATURES**

- THIS PRODUCT IS CURRENTLY NOT AVAILABLE.
- Drawing on Belle Epoque styling, Arcade speaks to strong form and graceful lines to tell a story of refined elegance
- Single integrated volume control for 1 water outlet
- · Required rough features Vernet thermostatic cartridge
- The thermostatic valve senses and controls the actual water temperature and blends hot water with cold water to ensure constant, safe temperatures, preventing scalding.
- Required rough sold separately: US-WLBP1000R