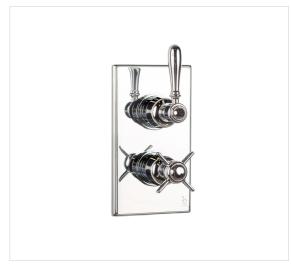

## ARCADE 1000 THERMOSTATIC VALVE TRIM WITH SINGLE INTEGRATED VOLUME CONTROL AND METAL LEVER HANDLE

Polished Chrome US-ARCV34\_CLV

## **FEATURES**

- THIS PRODUCT IS CURRENTLY NOT AVAILABLE.
- Drawing on Belle Epoque styling, Arcade speaks to strong form and graceful lines to tell a story of refined elegance
- Single integrated volume control for 1 water outlet
- · Required rough features Vernet thermostatic cartridge
- The thermostatic valve senses and controls the actual water temperature and blends hot water with cold water to ensure constant, safe temperatures, preventing scalding.
- Required rough sold separately: US-WLBP1000R