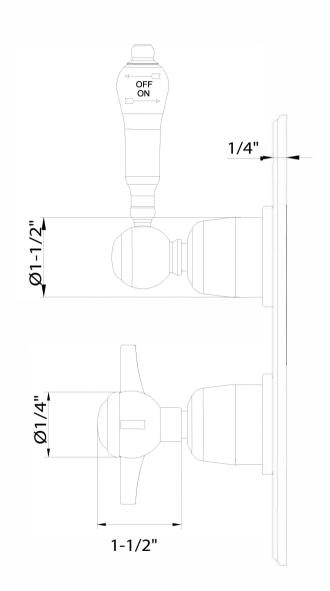

## ARCADE 1000 THERMOSTATIC VALVE TRIM WITH SINGLE INTEGRATED VOLUME CONTROL AND METAL LEVER HANDLE

Polished Chrome US-ARCV34\_CLV

## **FEATURES**

- THIS PRODUCT IS CURRENTLY NOT AVAILABLE.
- Drawing on Belle Epoque styling, Arcade speaks to strong form and graceful lines to tell a story of refined elegance
- Single integrated volume control for 1 water outlet
- · Required rough features Vernet thermostatic cartridge
- The thermostatic valve senses and controls the actual water temperature and blends hot water with cold water to ensure constant, safe temperatures, preventing scalding.
- Required rough sold separately: US-WLBP1000R