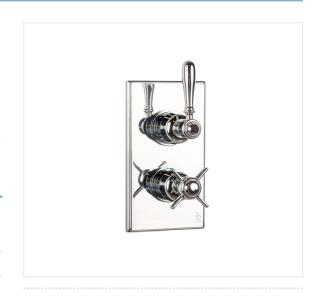

## ARCADE 1500 THERMOSTATIC VALVE TRIM WITH INTEGRATED VOLUME CONTROL/DIVERTER AND METAL LEVER HANDLE

Polished Chrome US-ARCV35C\_CLV

#### **FEATURES**

- THIS PRODUCT IS CURRENTLY NOT AVAILABLE.
- Drawing on Belle Epoque styling, Arcade speaks to strong form and graceful lines to tell a story of refined elegance
- $\bullet \quad \mathsf{Single} \, \mathsf{integrated} \, \mathsf{volume} \, \mathsf{control} \, \mathsf{for} \, \mathsf{1} \, \mathsf{water} \, \mathsf{outlet}$
- · Required rough features Vernet thermostatic cartridge
- The thermostatic valve senses and controls the actual water temperature and blends hot water with cold water to ensure constant, safe temperatures, preventing scalding.
- Required rough sold separately: US-WLBP1000R

#### **SPECIFICATIONS**

| Barcode                 | 0               |
|-------------------------|-----------------|
| Number of water outlets | 1               |
| Handle style            | Lever and cross |
| Flow rate               | 12 GPM          |
| Inlet connection        | 3/4"NPT         |
| Outlet connection size  | 3/4"NPT         |
| Extension kit           | EK101525        |