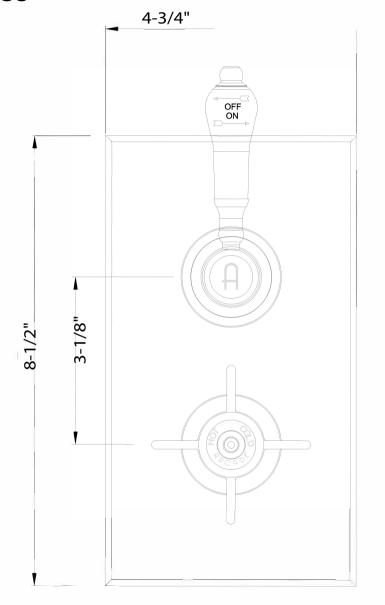

#### **SPECIFICATIONS**

| Barcode                 | 0               |
|-------------------------|-----------------|
| Number of water outlets | 1               |
| Handle style            | Lever and cross |
| Flow rate               | 12 GPM          |
| Inlet connection        | 3/4"NPT         |
| Outlet connection size  | 3/4"NPT         |
| Extension kit           | EK101525        |