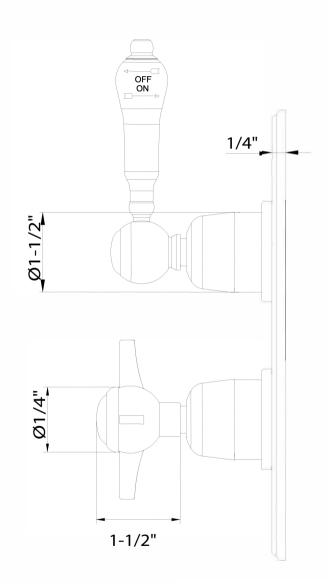

#### **SPECIFICATIONS**

| Barcode                 | 0               |
|-------------------------|-----------------|
| Number of water outlets | 1               |
| Handle style            | Lever and cross |
| Flow rate               | 12 GPM          |
| Inlet connection        | 3/4"NPT         |
| Outlet connection size  | 3/4"NPT         |
| Extension kit           | EK101525        |