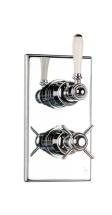

## ARCADE 1500 THERMOSTATIC VALVE TRIM WITH INTEGRATED VOLUME CONTROL/DIVERTER AND WHITE LEVER

#### **FEATURES**

- THIS PRODUCT IS CURRENTLY NOT AVAILABLE.
- Drawing on Belle Epoque styling, Arcade speaks to strong form and graceful lines to tell a story of refined elegance
- Single integrated volume control/diverter for 2 water outlets