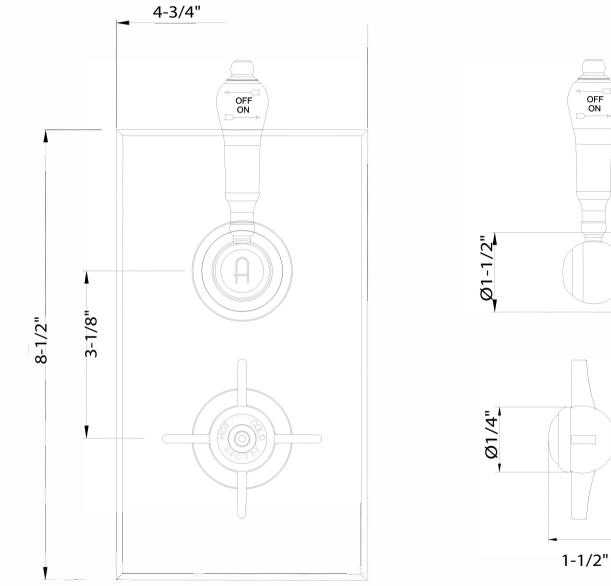

|
| K101525        |
| oncealed       |
|                |

Limited lifetime. Commercial

#### AVAILABLE COLOR/FINISHES

| Color | SKU        | Description     |
|-------|------------|-----------------|
|       | US-ARCV35C | Polished Chrome |
|       | US-ARCV35N | Polished Nickel |

For further information contact Crosswater London, 393 Fortune Blvd, Milford, MA 01757 Toll free number: 844-XWATER-1 (866-478-9052) tel: 508-381-0433 fax: 508-381-6068

 $\underline{\mathsf{www.crosswaterlondon.com}} \, | \, \underline{\mathsf{technical}} \\ \boxed{\mathsf{@crosswaterlondon.com}} \, \\$ 

Crosswater London reserves the right to make revisions without notice to product specifications. Please see website for detailed warranty information.

# Arcade 1500 Thermostatic Valve Trim US-ARCV35



crosswater

1/4"