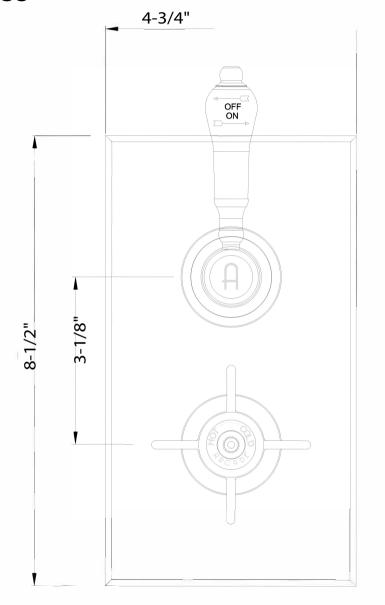

#### **SPECIFICATIONS**

| Barcode                 | 0               |
|-------------------------|-----------------|
| Number of water outlets | 2               |
| Handle style            | Lever and cross |
| Flow rate               | 12 GPM          |
| Inlet connection        | 3/4"NPT         |
| Outlet connection size  | 3/4"NPT         |
| Extension kit           | EK101525        |
| Installation type       | Concealed       |