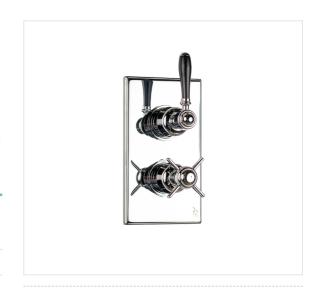

## ARCADE 1500 THERMOSTATIC VALVE TRIM WITH INTEGRATED VOLUME CONTROL/DIVERTER AND BLACK LEVER HANDLE

Polished Chrome US-ARCV35C\_BLV

#### **FEATURES**

- THIS PRODUCT IS CURRENTLY NOT AVAILABLE.
- Drawing on Belle Epoque styling, Arcade speaks to strong form and graceful lines to tell a story of refined elegance
- $\bullet \quad Single integrated volume control/diverter for 2 \ water outlets \\$
- Required rough features Vernet thermostatic cartridge
- The thermostatic valve senses and controls the actual water temperature and blends hot water with cold water to ensure constant, safe temperatures, preventing scalding.
- Required rough sold separately: US-WLBP1500R

#### **SPECIFICATIONS**

| Barcode                 | 0               |
|-------------------------|-----------------|
| Number of water outlets | 2               |
| Handle style            | Lever and cross |
| Flow rate               | 12 GPM          |
| Inlet connection        | 3/4"NPT         |
| Outlet connection size  | 3/4"NPT         |
| Extension kit           | EK101525        |
| Installation type       | Concealed       |