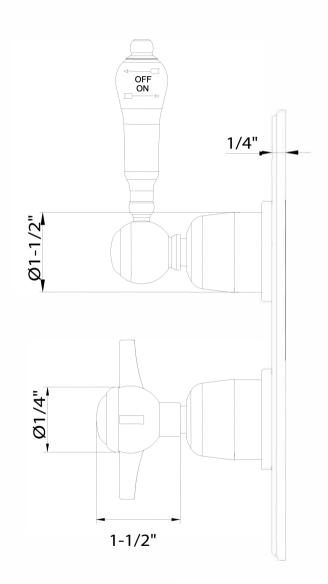

#### **SPECIFICATIONS**

| Barcode                 | 0               |
|-------------------------|-----------------|
| Number of water outlets | 2               |
| Handle style            | Lever and cross |
| Flow rate               | 12 GPM          |
| Inlet connection        | 3/4"NPT         |
| Outlet connection size  | 3/4"NPT         |
| Extension kit           | EK101525        |
| Installation type       | Concealed       |