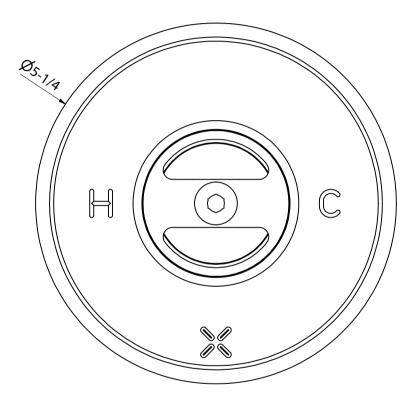

## SPECIFICATIONS

| Barcode                 | 5055806082854           |
|-------------------------|-------------------------|
| Number of water outlets | 1                       |
| Handle style            | Round                   |
| Flow rate               | 3-5 GPM                 |
| Inlet connection size   | 1/2" NPT                |
| Outlet connection size  | 1/2" NPT                |
| Rough-in depth minimum  | 2-7/8"                  |
| Rough-in depth maximum  | 3-7/8"                  |
| Extension kit           | 5T1C0319NT + 5P0C0582NT |
| Installation type       | Concealed               |