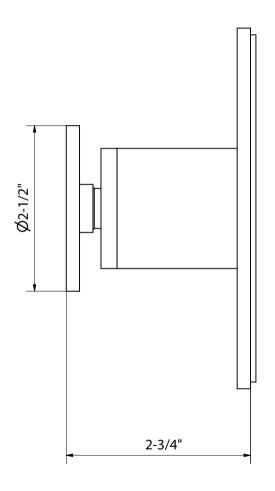

## SPECIFICATIONS

| Barcode                 | 5055806082854           |
|-------------------------|-------------------------|
| Number of water outlets | 1                       |
| Handle style            | Round                   |
| Flow rate               | 3-5 GPM                 |
| Inlet connection size   | 1/2" NPT                |
| Outlet connection size  | 1/2" NPT                |
| Rough-in depth minimum  | 2-7/8"                  |
| Rough-in depth maximum  | 3-7/8"                  |
| Extension kit           | 5T1C0319NT + 5P0C0582NT |
| Installation type       | Concealed               |