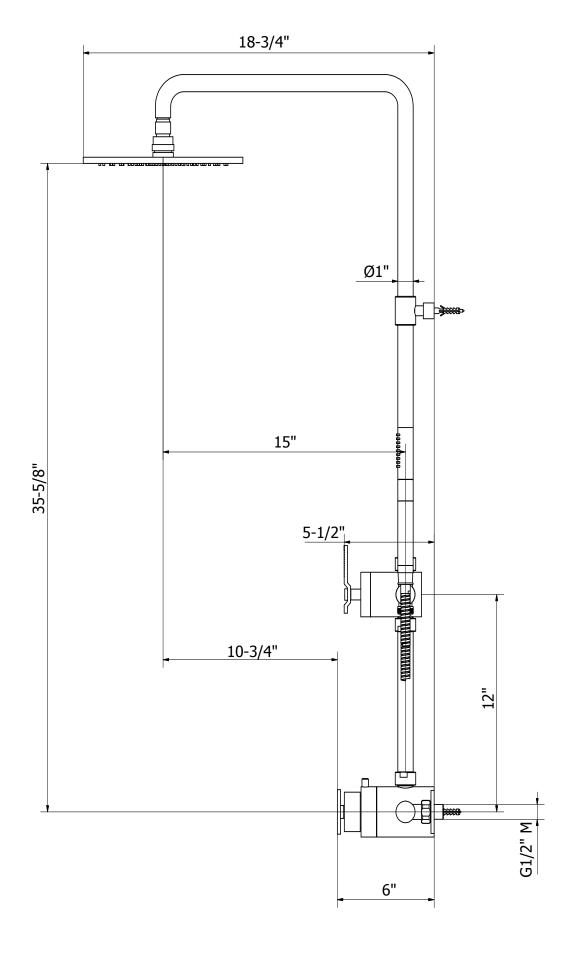

| Barcode                | 5055806081482                          |
|------------------------|----------------------------------------|
| Height                 | 41-3/4"                                |
| Handle style           | Round and lever                        |
| Shower head flow rate  | 1.75 GPM                               |
| Handshower hose length | 60"                                    |
| Shower head swivel     | Yes                                    |
| Inlet connection size  | 1/2"                                   |
| Inlet connection type  | Straight pipe with compression fitting |
| Installation type      | Concealed                              |
| Handshower flow rate   | 2.0 GPM                                |
| Projection             | 18-3/4"                                |
| Inlet supply spread    | 5-5/8" - 6-5/16"                       |