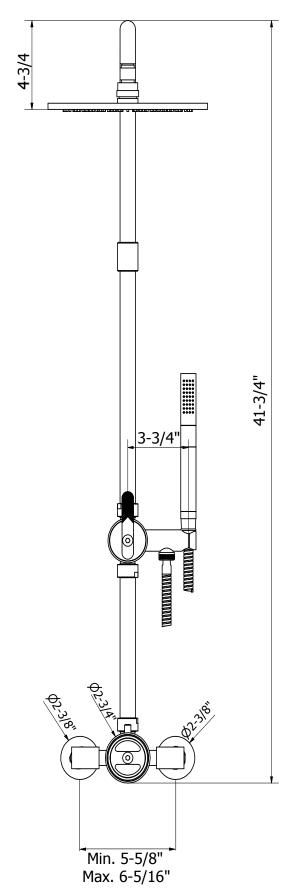

| Barcode                | 5055806081482                          |
|------------------------|----------------------------------------|
| Height                 | 41-3/4"                                |
| Handle style           | Round and lever                        |
| Shower head flow rate  | 1.75 GPM                               |
| Handshower hose length | 60"                                    |
| Shower head swivel     | Yes                                    |
| Inlet connection size  | 1/2"                                   |
| Inlet connection type  | Straight pipe with compression fitting |
| Installation type      | Concealed                              |
| Handshower flow rate   | 2.0 GPM                                |
| Projection             | 18-3/4"                                |
| Inlet supply spread    | 5-5/8" - 6-5/16"                       |