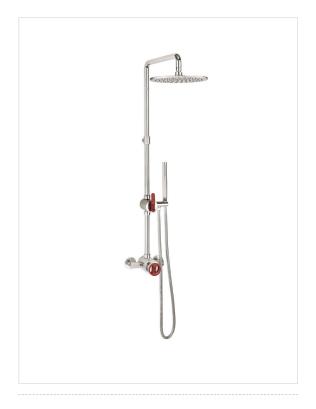

## UNION EXPOSED THERMOSTATIC SHOWER SET WITH 5-5/8" SHOWER HEAD AND RED HANDLES - OBSOLETE

Polished Chrome US-UN800C\_R

## **FEATURES**

- Inspired by iconic industrial forms, Union sets a new standard for contemporary style
- Solid brass construction with fine knurled detail
- $\bullet \quad Integrated \, volume \, control/diverter \, to \, shower \, head \, or \, handshower \,$
- Shower head features EasyClean nozzles
- Handshower includes 60" decorative metal hose and vacuum breaker
- Vernet thermostatic cartridge and Fluhs volume control cartridge
- The thermostatic valve senses and controls the actual water temperature and blends hot water with cold water to
  ensure constant, safe temperatures, preventing scalding.