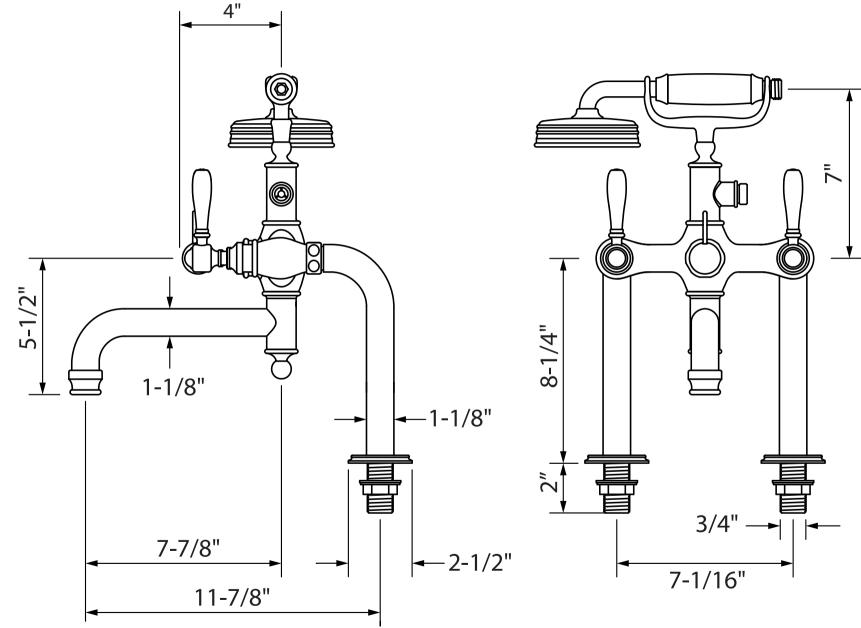

# **SPECIFICATIONS**

| Barcode                | 0                   |
|------------------------|---------------------|
| Spoutreach             | 11-3/4"             |
| Spout swivel           | Yes                 |
| Handle style           | Lever               |
| Handle spread          | 7"                  |
| Number of faucet holes | 2                   |
| Inlet connection       | 3/4"NPSM connectors |
| Tub filler flow rate   | 3.75 GPM            |
| Handshower flow rate   | 1.75 GPM            |
| Installation type      | Deck mount          |
| WaterSense             | Yes                 |
| IAPMO                  | Yes                 |
| State of MA            | Yes                 |

Arcade Exposed Deck-mount Tub Faucet with Handshower US-ARC18\_LV