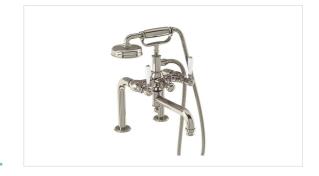

## ARCADE EXPOSED DECK-MOUNT BATHTUB FAUCET WITH HANDSHOWER AND WHITE LEVER HANDLES

Polished Nickel US-ARC18N\_WLV

## **FEATURES**

- Drawing on Belle Epoque styling, Arcade speaks to strong form and graceful lines to tell a story of refined elegance
- · Solid brass construction
- Fluhs quarter-turn ceramic disc cartridges
- Built-in diverter to handshower or tub filler
- Single-function handshower with vacuum breaker
- 60" decorative metal hose