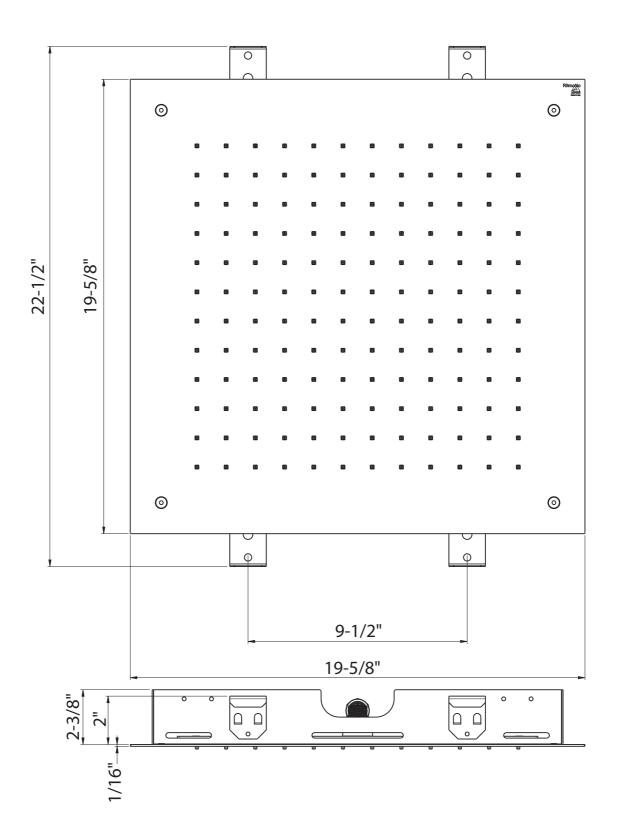

## **INFINITY 20" WATER PANEL**

Mirrored Stainless US-SP500MS

# **SPECIFICATIONS**

| Barcode               | 5055806084452                                                                                                                                                    |  |
|-----------------------|------------------------------------------------------------------------------------------------------------------------------------------------------------------|--|
| Size                  | 20"                                                                                                                                                              |  |
| Туре                  | Rain                                                                                                                                                             |  |
| Inlet connection size | G 1/2" (compatible with 1/2" NPT)                                                                                                                                |  |
| Swivel                | No                                                                                                                                                               |  |
| Flow rate             | 2.3 GPM                                                                                                                                                          |  |
| CSAus                 | Yes                                                                                                                                                              |  |
| State of MA           | Yes                                                                                                                                                              |  |
| Notes                 | Due to water restriction laws, this product may not be eligible for purchase in your area. Please check with your plumbing professional for further information. |  |