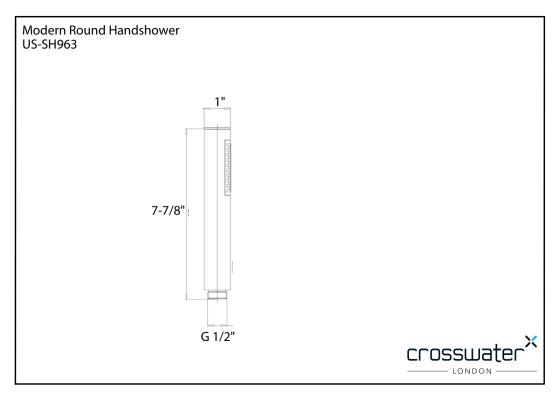

# **SPECIFICATIONS**

| Barcode    | 5055806033061                                                                                                                                                    |
|------------|------------------------------------------------------------------------------------------------------------------------------------------------------------------|
| Face size  | 2-3/8" x 1"                                                                                                                                                      |
| Flow rate  | 2.0 GPM                                                                                                                                                          |
| IAPMO      | Yes                                                                                                                                                              |
| WaterSense | Yes                                                                                                                                                              |
| Туре       | Single function                                                                                                                                                  |
| Notes      | Due to water restriction laws, this product may not be eligible for purchase in your area. Please check with your plumbing professional for further information. |