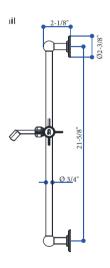

## **SPECIFICATIONS**

| Barcode                | 0        |
|------------------------|----------|
| Flow rate              | 1.75 GPM |
| Face size              | 4-1/8"   |
| Handshower hose length | 60"      |
| Overall length         | 21-5/8"  |