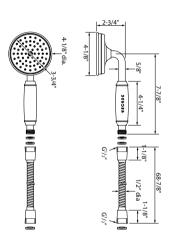

## **SPECIFICATIONS**

| Barcode                | 0        |
|------------------------|----------|
| Flow rate              | 1.75 GPM |
| Face size              | 4-1/8"   |
| Handshower hose length | 60"      |
| Overall length         | 21-5/8"  |