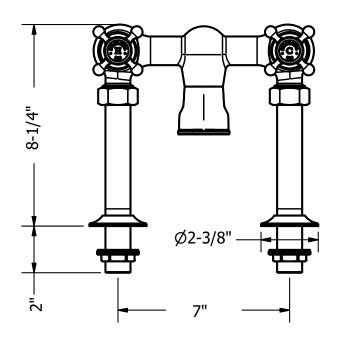

# **SPECIFICATIONS**

| Barcode                | 0                    |
|------------------------|----------------------|
| Spoutreach             | 6-1/2"               |
| Height to spout        | 3-1/2"               |
| Spout swivel           | No                   |
| Handle style           | Cross                |
| Number of faucet holes | 2                    |
| Deck thickness maximum | 1-1/8"               |
| Inlet connection       | 3/4" NPSM connectors |
| Tub filler flow rate   | 8.6 GPM at 60 PSI    |
| Installation type      | Deck mount           |
| IAPMO                  | Yes                  |
| State of MA            | Yes                  |