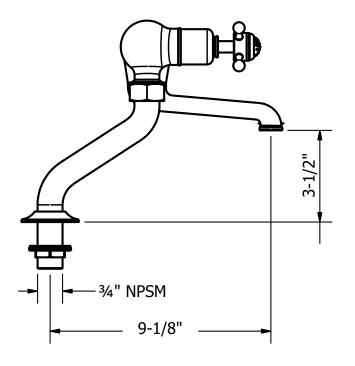

# **SPECIFICATIONS**

| Barcode                | 0                    |
|------------------------|----------------------|
| Spoutreach             | 6-1/2"               |
| Height to spout        | 3-1/2"               |
| Spout swivel           | No                   |
| Handle style           | Cross                |
| Number of faucet holes | 2                    |
| Deck thickness maximum | 1-1/8"               |
| Inlet connection       | 3/4" NPSM connectors |
| Tub filler flow rate   | 8.6 GPM at 60 PSI    |
| Installation type      | Deck mount           |
| IAPMO                  | Yes                  |
| State of MA            | Yes                  |