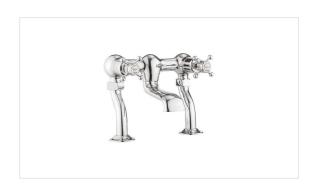

# BELGRAVIA EXPOSED DECK TUB FAUCET WITH CROSS HANDLES

Polished Chrome US-BL322DC

# Belgravia Exposed Deck Tub Faucet US-BL322