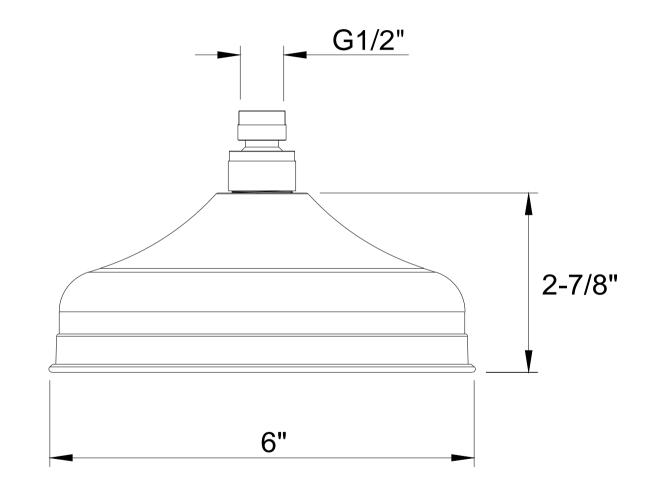

#### **SPECIFICATIONS**

| Barcode          | 0                                                                                                                                                                |
|------------------|------------------------------------------------------------------------------------------------------------------------------------------------------------------|
| Size             | 6"                                                                                                                                                               |
| Flow rate        | 2.5 GPM                                                                                                                                                          |
| Inlet connection | G 1/2" (compatible with 1/2" NPT)                                                                                                                                |
| Swivel           | No                                                                                                                                                               |
| IAPMO            | No                                                                                                                                                               |
| Туре             | Rain                                                                                                                                                             |
| Notes:           | Due to water restriction laws, this product may not be eligible for purchase in your area. Please check with your plumbing professional for further information. |