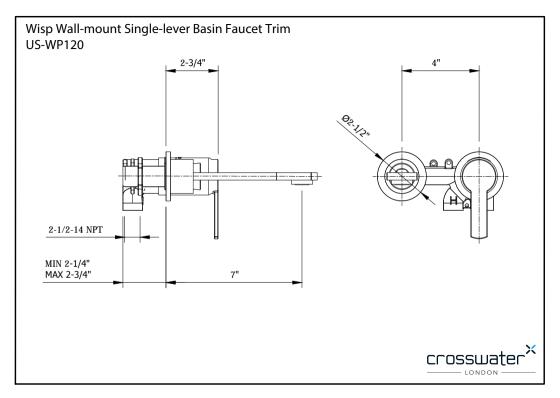

## SPECIFICATIONS

| Barcode                                      | 0                             |
|----------------------------------------------|-------------------------------|
| Spout swivel                                 | No                            |
| Handle style                                 | Lever                         |
| Handle to spout spread                       | 4"                            |
| Drain type                                   | Push (sold separately)        |
| Installation type                            | Wallmount                     |
| Flow rate                                    | 1.2 GPM                       |
|                                              |                               |
| Weighted average lead content                | Complies with .25% WALC       |
| Weighted average lead content<br>Spout reach | Complies with .25% WALC<br>7" |
|                                              |                               |
| Spout reach                                  | 7"                            |
| Spout reach<br>CEC                           | 7"<br>Yes                     |
| Spout reach<br>CEC<br>IAPMO                  | 7"<br>Yes<br>Yes              |
| Spout reach<br>CEC<br>IAPMO<br>State of MA   | 7"<br>Yes<br>Yes              |