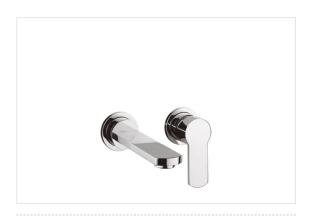

## WISP WALL-MOUNT SINGLE-LEVER BASIN FAUCET TRIM – PHASE OUT

Polished Nickel

## SPECIFICATIONS

| Barcode                                      | 0                             |
|----------------------------------------------|-------------------------------|
| Spout swivel                                 | No                            |
| Handle style                                 | Lever                         |
| Handle to spout spread                       | 4"                            |
| Drain type                                   | Push (sold separately)        |
| Installation type                            | Wallmount                     |
| Flow rate                                    | 1.2 GPM                       |
|                                              |                               |
| Weighted average lead content                | Complies with .25% WALC       |
| Weighted average lead content<br>Spout reach | Complies with .25% WALC<br>7" |
|                                              |                               |
| Spout reach                                  | 7"                            |
| Spout reach<br>CEC                           | 7"<br>Yes                     |
| Spout reach<br>CEC<br>IAPMO                  | 7"<br>Yes<br>Yes              |
| Spout reach<br>CEC<br>IAPMO<br>State of MA   | 7"<br>Yes<br>Yes              |