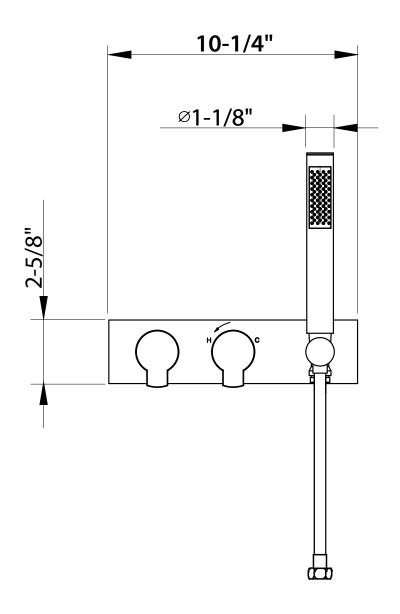

# WISP 1701 THERMOSTATIC VALVE ROUGH AND TRIM SET WITH VOLUME CONTROL/DIVERTER AND INTEGRATED HANDSHOWER - PHASE OUT

Polished Nickel 2.0 GPM US-WP1701RSETN

### **FEATURES**

- Wisp defines contemporary design with simple elegance
- Single integrated volume control/diverter for 2 water outlets
- Standard backplate includes icons indicating Shower and Bathtub
- $\bullet \quad \text{Optional backplate with icons for Shower and Handshower is available separately (US-PRO1738)}\\$
- Set includes rough and trim
- Rough features Vernet thermostatic cartridge
- The thermostatic valve senses and controls the actual water temperature and blends hot water with cold water to ensure constant, safe temperatures, preventing scalding.

## **SPECIFICATIONS**

| Barcode                                  | 0                                                                      |
|------------------------------------------|------------------------------------------------------------------------|
| Number of water outlets                  | 2                                                                      |
| Handle style                             | Lever                                                                  |
| Flow rate                                | 11GPM                                                                  |
| Inlet connection size                    | 3/4" NPT                                                               |
| Outlet connection size                   | 3/4" NPT                                                               |
| Water pressure minimum                   | 20 PSI                                                                 |
|                                          |                                                                        |
| Water pressure maximum                   | Operating pressure of 60 PSI and static pressure of 144 PSI            |
| Water pressure maximum Installation type | Operating pressure of 60 PSI and static pressure of 144 PSI  Concealed |
| ·                                        |                                                                        |
| Installation type                        | Concealed                                                              |
| Installation type IAPMO                  | Concealed<br>Yes                                                       |