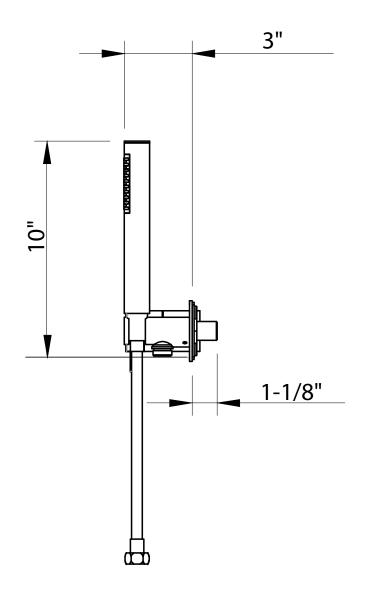

# WISP 1701 THERMOSTATIC VALVE ROUGH AND TRIM SET WITH VOLUME CONTROL/DIVERTER AND INTEGRATED HANDSHOWER - PHASE OUT

Polished Nickel 2.0 GPM US-WP1701RSETN

### **FEATURES**

- Wisp defines contemporary design with simple elegance
- Single integrated volume control/diverter for 2 water outlets
- Standard backplate includes icons indicating Shower and Bathtub
- $\bullet \quad \text{Optional backplate with icons for Shower and Handshower is available separately (US-PRO1738)}\\$
- Set includes rough and trim
- Rough features Vernet thermostatic cartridge
- The thermostatic valve senses and controls the actual water temperature and blends hot water with cold water to ensure constant, safe temperatures, preventing scalding.

## **SPECIFICATIONS**

| Barcode                                  | 0                                                                      |
|------------------------------------------|------------------------------------------------------------------------|
| Number of water outlets                  | 2                                                                      |
| Handle style                             | Lever                                                                  |
| Flow rate                                | 11GPM                                                                  |
| Inlet connection size                    | 3/4" NPT                                                               |
| Outlet connection size                   | 3/4" NPT                                                               |
| Water pressure minimum                   | 20 PSI                                                                 |
|                                          |                                                                        |
| Water pressure maximum                   | Operating pressure of 60 PSI and static pressure of 144 PSI            |
| Water pressure maximum Installation type | Operating pressure of 60 PSI and static pressure of 144 PSI  Concealed |
| ·                                        |                                                                        |
| Installation type                        | Concealed                                                              |
| Installation type IAPMO                  | Concealed<br>Yes                                                       |