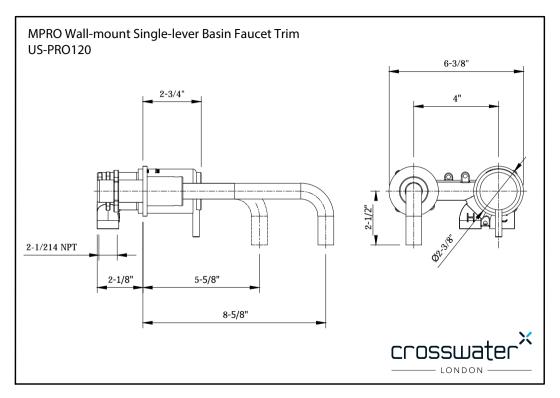

## MPRO WALL-MOUNT SINGLE-LEVER BASIN FAUCET TRIM - PHASE OUT

Polished Nickel US-PRO120WNN

## **SPECIFICATIONS**

| Barcode                       | 0                       |
|-------------------------------|-------------------------|
| Spoutswivel                   | No                      |
| Handle style                  | Lever                   |
| Handle to spout spread        | 4"                      |
| Drain type                    | Push (sold separately)  |
| Installation type             | Wall mount              |
| Flow rate                     | 1.2 GPM                 |
| Weighted average lead content | Complies with .25% WALC |
| Spoutreach                    | 5-1/2" or 8-5/8"        |
| WaterSense                    | Yes                     |
| IAPMO                         | Yes                     |
| CEC                           | Yes                     |
| State of MA                   | Yes                     |