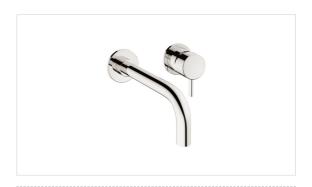

## MPRO WALL-MOUNT SINGLE-LEVER BASIN FAUCET TRIM - PHASE OUT

Polished Nickel US-PRO120WNN