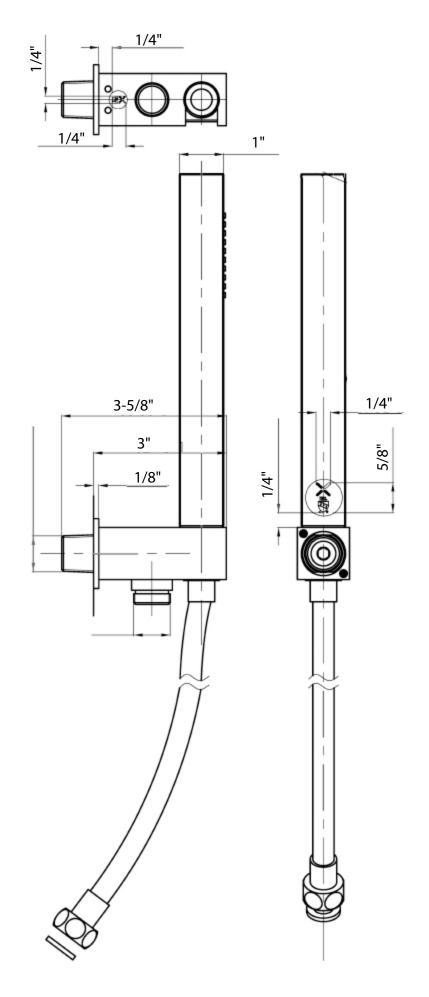

## MODERN SQUARE HANDSHOWER SET - PHASE OUT

Polished Nickel US-SK962N

## **SPECIFICATIONS**

| Barcode                | 0                                                                                                                                                   |  |
|------------------------|-----------------------------------------------------------------------------------------------------------------------------------------------------|--|
| Handshower hose length | 60"                                                                                                                                                 |  |
| Flow rate              | 2.0 GPM                                                                                                                                             |  |
| Water pressure minimum | 2.9 PSI                                                                                                                                             |  |
| Water pressure maximum | 87.6 PSI                                                                                                                                            |  |
| Inlet connection size  | 1/2" NPT                                                                                                                                            |  |
| Installation type      | Wall mount                                                                                                                                          |  |
| IAPMO                  | Yes                                                                                                                                                 |  |
| State of MA            | Yes                                                                                                                                                 |  |
| Notes                  | Due to water restriction laws, this product may not be eligible for purchase in your area. Please check with your plumbing professional for further |  |