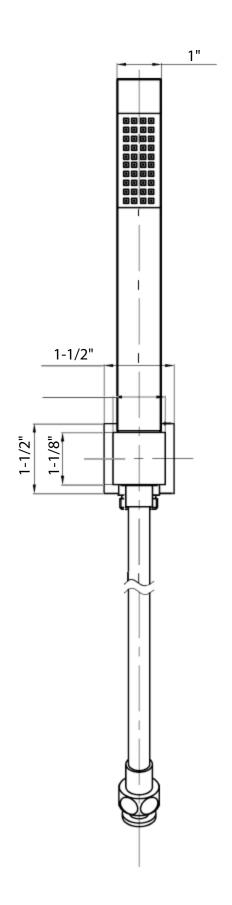

## MODERN SQUARE HANDSHOWER SET - PHASE OUT

Polished Nickel US-SK962N

## **SPECIFICATIONS**

| Barcode                | 0                                                                                                                                                   |  |
|------------------------|-----------------------------------------------------------------------------------------------------------------------------------------------------|--|
| Handshower hose length | 60"                                                                                                                                                 |  |
| Flow rate              | 2.0 GPM                                                                                                                                             |  |
| Water pressure minimum | 2.9 PSI                                                                                                                                             |  |
| Water pressure maximum | 87.6 PSI                                                                                                                                            |  |
| Inlet connection size  | 1/2" NPT                                                                                                                                            |  |
| Installation type      | Wall mount                                                                                                                                          |  |
| IAPMO                  | Yes                                                                                                                                                 |  |
| State of MA            | Yes                                                                                                                                                 |  |
| Notes                  | Due to water restriction laws, this product may not be eligible for purchase in your area. Please check with your plumbing professional for further |  |