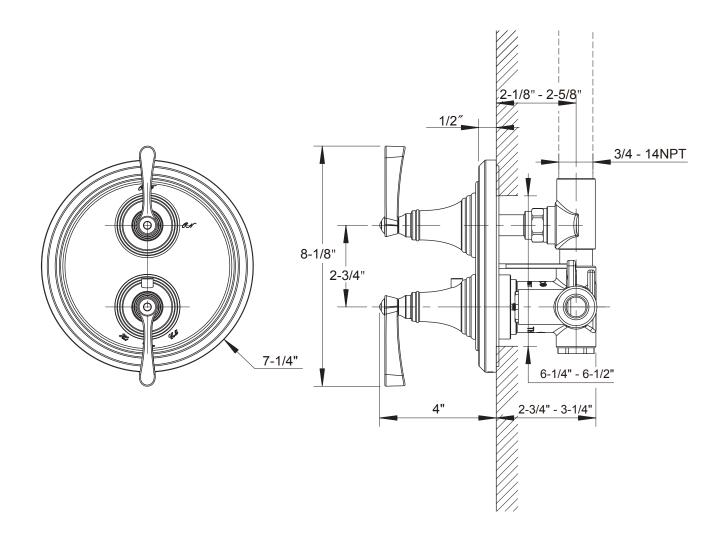

## **SPECIFICATIONS**

| Barcode                 | 0                                                                                                       |
|-------------------------|---------------------------------------------------------------------------------------------------------|
| Number of water outlets | 1                                                                                                       |
| Handle style            | Lever                                                                                                   |
| Flow rate               | 10-12 GPM                                                                                               |
| Inlet connection size   | 3/4"NPT                                                                                                 |
| Outlet connection size  | 3/4"NPT                                                                                                 |
| Rough-in depth minimum  | 2-1/2"                                                                                                  |
| Rough-in depth maximum  | 3-5/16"                                                                                                 |
| Extension kit           | 9Q242000CP - Polished Chrome 9Q242000RN - Polished Nickel 9Q242000AP - Satin Nickel 9Q242000FO - Bronze |
| Installation type       | Concealed                                                                                               |
| IAPMO                   | Yes                                                                                                     |
| State of MA             | Yes                                                                                                     |