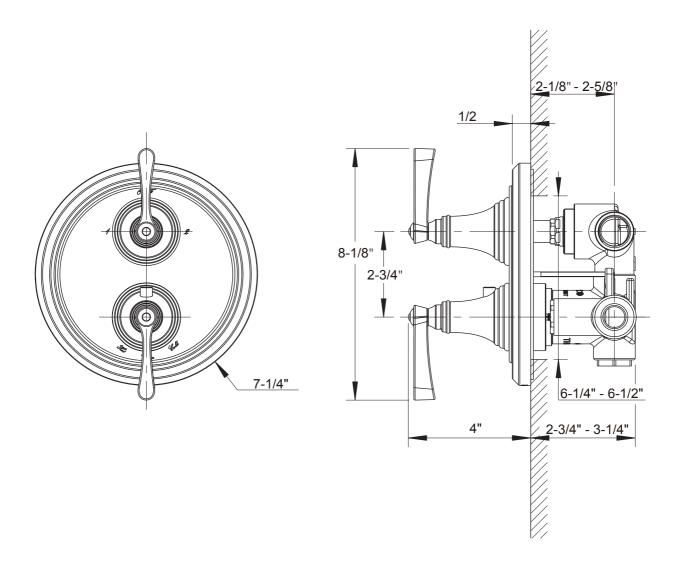

## **SPECIFICATIONS**

| Barcode                 | 0                                                                                                       |
|-------------------------|---------------------------------------------------------------------------------------------------------|
| Number of water outlets | 2                                                                                                       |
| Handle style            | Lever                                                                                                   |
| Flow rate               | 10-12 GPM                                                                                               |
| Inlet connection size   | 3/4"NPT                                                                                                 |
| Outlet connection size  | 3/4"NPT                                                                                                 |
| Rough-in depth minimum  | 2-1/2"                                                                                                  |
| Rough-in depth maximum  | 3-5/16"                                                                                                 |
| Extension kit           | 9Q242000CP - Polished Chrome 9Q242000RN - Polished Nickel 9Q242000AP - Satin Nickel 9Q242000FO - Bronze |
| Installation type       | Concealed                                                                                               |
| IAPMO                   | Yes                                                                                                     |
| State of MA             | Yes                                                                                                     |