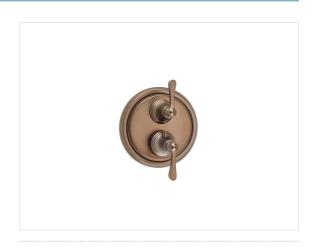

## BEREA DUAL-CONTROL THERMOSTATIC VALVE TRIM WITH VOLUME CONTROL AND DIVERTER - PHASE OUT

Bronze 11-20-T-BZ

## AVAILABLE COLOR/FINISHES

| Color | SKU        | Description |
|-------|------------|-------------|
|       | 11-20-T-BZ | Bronze      |