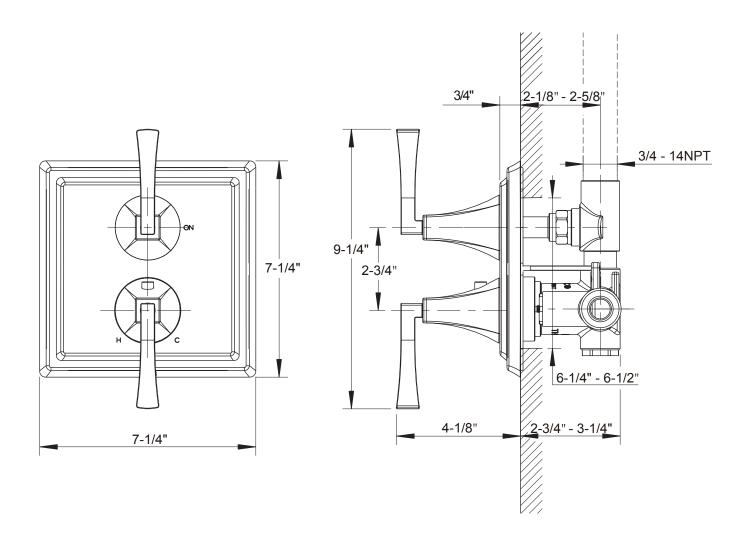

## **SPECIFICATIONS**

| Barcode                 | 0                                                                                                          |
|-------------------------|------------------------------------------------------------------------------------------------------------|
| Number of water outlets | 1                                                                                                          |
| Handle style            | Lever                                                                                                      |
| Flow rate               | 10-12 GPM                                                                                                  |
| Inlet connection size   | 3/4" NPT                                                                                                   |
| Outlet connection size  | 3/4" NPT                                                                                                   |
| Rough-in depth minimum  | 2-1/2"                                                                                                     |
| Rough-in depth maximum  | 3-5/16"                                                                                                    |
| Extension kit           | 9Q242000CP - Polished Chrome 9Q242000RN - Polished Nickel<br>9Q242000AP - Satin Nickel 9Q242000FO - Bronze |
| Installation type       | Concealed                                                                                                  |
| IAPMO                   | Yes                                                                                                        |
| State of MA             | Yes                                                                                                        |