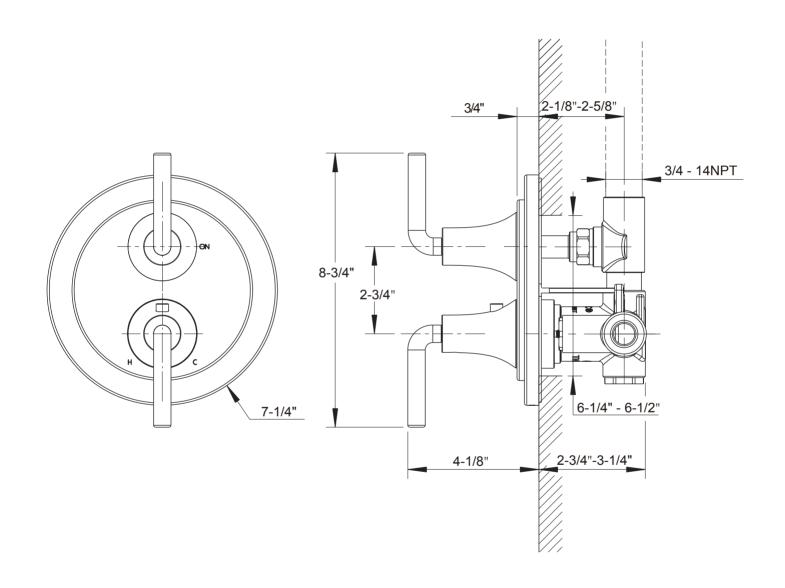

## **SPECIFICATIONS**

| Barcode                 | 0                                                                                                       |
|-------------------------|---------------------------------------------------------------------------------------------------------|
| Number of water outlets | 1                                                                                                       |
| Handle style            | Lever                                                                                                   |
| Flow rate               | 10-12 GPM                                                                                               |
| Inlet connection size   | 3/4" NPT                                                                                                |
| Outlet connection size  | 3/4" NPT                                                                                                |
| Rough-in depth minimum  | 2-1/2"                                                                                                  |
| Rough-in depth maximum  | 3-5/16"                                                                                                 |
| Extension kit           | 9Q242000CP - Polished Chrome 9Q242000RN - Polished Nickel 9Q242000AP - Satin Nickel 9Q242000FO - Bronze |
| Installation type       | Concealed                                                                                               |
| IAPMO                   | Yes                                                                                                     |
| State of MA             | Yes                                                                                                     |