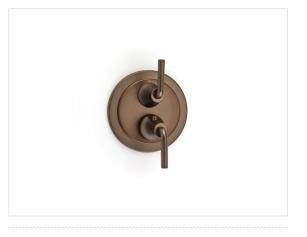

## AVAILABLE COLOR/FINISHES

| Color | SKU        | Description |
|-------|------------|-------------|
|       | 17-20-T-BZ | Bronze      |

www.crosswaterlondon.com | technical@crosswaterlondon.com

Taos Dual-control Thermostatic Valve Trim with Volume Control and Diverter 17-20-T