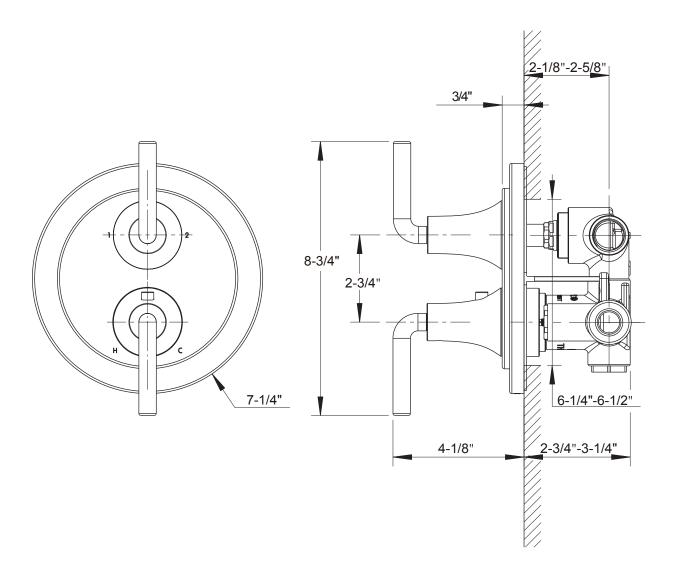

## **SPECIFICATIONS**

| Barcode                 | 0                                                                                                          |
|-------------------------|------------------------------------------------------------------------------------------------------------|
| Number of water outlets | 2                                                                                                          |
| Handle style            | Lever                                                                                                      |
| Flow rate               | 10-12 GPM                                                                                                  |
| Inlet connection size   | 3/4" NPT                                                                                                   |
| Outlet connection size  | 3/4" NPT                                                                                                   |
| Rough-in depth minimum  | 2-1/2"                                                                                                     |
| Rough-in depth maximum  | 3-5/16"                                                                                                    |
| Extension kit           | 9Q242000CP - Polished Chrome 9Q242000RN - Polished Nickel<br>9Q242000AP - Satin Nickel 9Q242000FO - Bronze |
| Installation type       | Concealed                                                                                                  |
| IAPMO                   | Yes                                                                                                        |
| State of MA             | Yes                                                                                                        |