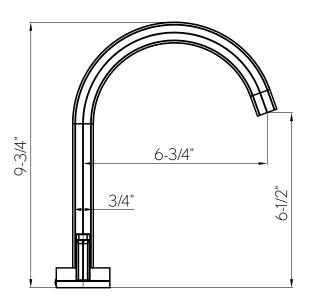

### SPECIFICATIONS

| Spoutreach                    | 6-3/4"                  |
|-------------------------------|-------------------------|
| Spout swivel                  | Yes                     |
| Handle style                  | Lever                   |
| Drain type                    | Push                    |
| Deck thickness maximum        | 1-3/8"                  |
| Installation type             | Deck mount              |
| Flow rate                     | 1.2 GPM                 |
| Weighted average lead content | Complies with .25% WALC |
| Number of faucet holes        | 3                       |
| IAPMO                         | Yes                     |