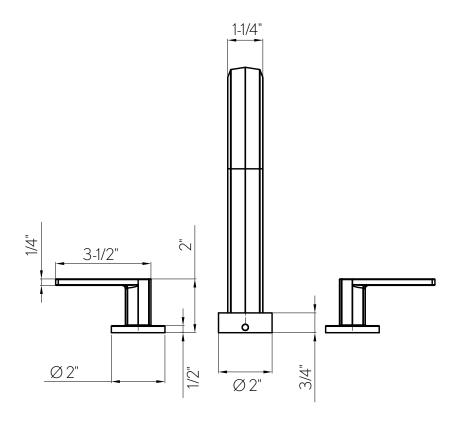

### SPECIFICATIONS

| Spoutreach                    | 6-3/4"                  |
|-------------------------------|-------------------------|
| Spout swivel                  | Yes                     |
| Handle style                  | Lever                   |
| Drain type                    | Push                    |
| Deck thickness maximum        | 1-3/8"                  |
| Installation type             | Deck mount              |
| Flow rate                     | 1.2 GPM                 |
| Weighted average lead content | Complies with .25% WALC |
| Number of faucet holes        | 3                       |
| IAPMO                         | Yes                     |