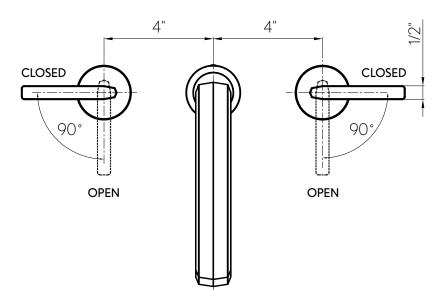

### SPECIFICATIONS

| Spoutreach                    | 6-3/4"                  |
|-------------------------------|-------------------------|
| Spout swivel                  | Yes                     |
| Handle style                  | Lever                   |
| Drain type                    | Push                    |
| Deck thickness maximum        | 1-3/8"                  |
| Installation type             | Deck mount              |
| Flow rate                     | 1.2 GPM                 |
| Weighted average lead content | Complies with .25% WALC |
| Number of faucet holes        | 3                       |
| IAPMO                         | Yes                     |