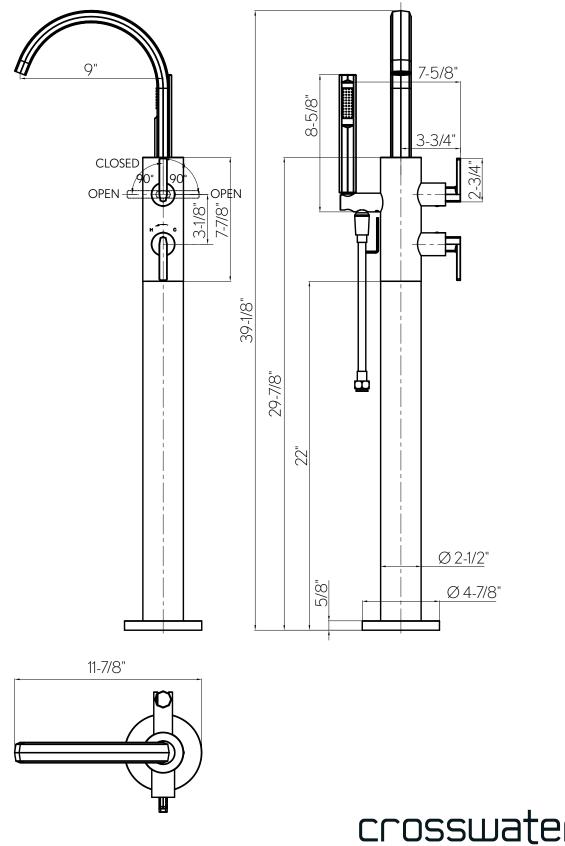

9"

Yes

Lever

1/2" NPT

5.0 GPM

Floor mount

1.75 GPM

Yes

### SPECIFICATIONS

Spout reach

Spout swivel

Handle style

Inlet connection

Tub filler flow rate

Installation type

Handshower flow rate

IAPMO

Number of faucet holes

Height to spout

🗸 Limited lifetime. Commercial