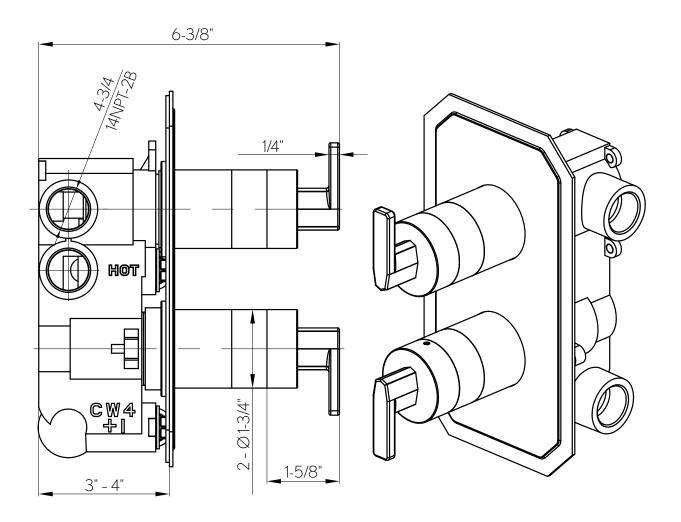

## **SPECIFICATIONS**

| Number of water outlets | 2           |
|-------------------------|-------------|
| Extension kit           | US-EK101525 |
| Handle style            | Lever       |
| Flow rate               | 11GPM       |
| Inlet connection        | 3/4" NPT    |
| Outlet connection       | 3/4"NPT     |
| Rough-in depth minimum  | 3"          |
| Rough-in depth maximum  | 4"          |
| Installation type       | Concealed   |
| IAPMO                   | Yes         |

# Heir 1500 Thermostatic Valve

18-1500 US-WLBP1500R