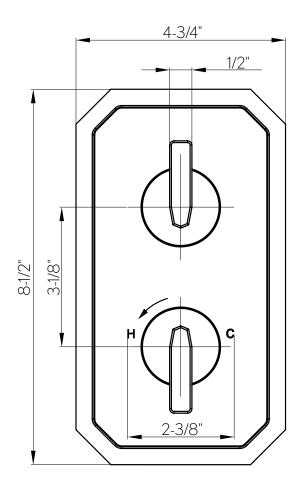

#### HEIR 1500 THERMOSTATIC VALVE TRIM WITH INTEGRATED VOLUME CONTROL/DIVERTER

Brushed Brass 18-1500-T-BB

### **FEATURES**

- Organic in form. Precise in detail. Heir is multi-faceted with a fresh attitude for today's modern bathroom.
- Solid brass construction with fine faceted detail
- Single integrated volume control/diverter for 2 water outlets
- Required rough features Vernet thermostatic cartridge. The thermostatic valve senses and controls the actual
  water temperature and blends hot water with cold water to ensure constant, safe temperatures, preventing
  scalding
- Required rough (sold separately): US-WLBP1500R

## **SPECIFICATIONS**

| Number of water outlets | 2           |
|-------------------------|-------------|
| Extension kit           | US-EK101525 |
| Handle style            | Lever       |
| Flow rate               | 11GPM       |
| Inlet connection        | 3/4" NPT    |
| Outlet connection       | 3/4"NPT     |
| Rough-in depth minimum  | 3"          |
| Rough-in depth maximum  | 4"          |
| Installation type       | Concealed   |
| IAPMO                   | Yes         |